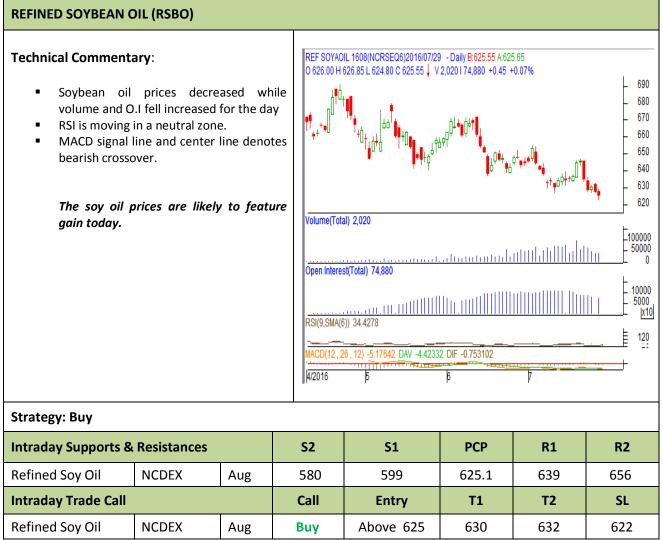

Commodity: Refined Soybean Oil Contract: August

## Exchange: NCDEX Expiry: Aug 19<sup>th</sup>, 2016

\* Do not carry-forward the position next day.