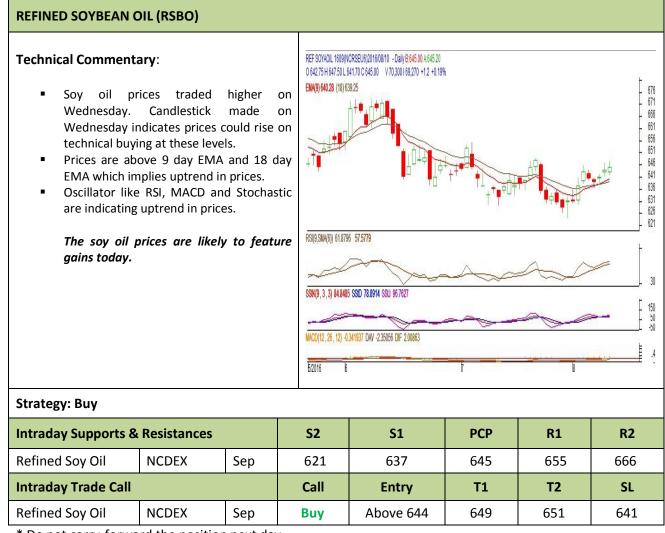

# AW AGRIWATCH

Commodity: Refined Soybean Oil Contract: September

#### Exchange: NCDEX Expiry: September.20<sup>th</sup>, 2016

\* Do not carry-forward the position next day.