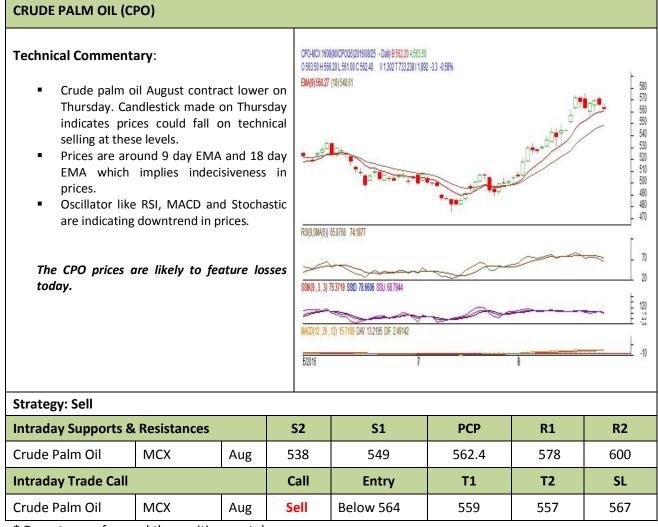

## AW AGRIWATCH

Commodity: Crude Palm Oil

## **Contract: August**

Exchange: MCX Expiry: August. 31<sup>st</sup> 2016

\* Do not carry-forward the position next day.

Disclaimer

The information and opinions contained in the document have been compiled from sources believed to be reliable. The company does not warrant its accuracy, completeness and correctness. Use of data and information contained in this report is at your own risk. This document is not, and should not be construed as, an offer to sell or solicitation to buy any commodities. This document may not be reproduced, distributed or published, in whole or in part, by any recipient hereof for any purpose without prior permission from the Company. IASL and its affiliates and/or their officers, directors and employees may have positions in any commodities mentioned in this document (or in any related investment) and may from time to time add to or dispose of any such commodities (or investment). Please see the detailed disclaimer at http://www.agriwatch.com/Disclaimer.asp