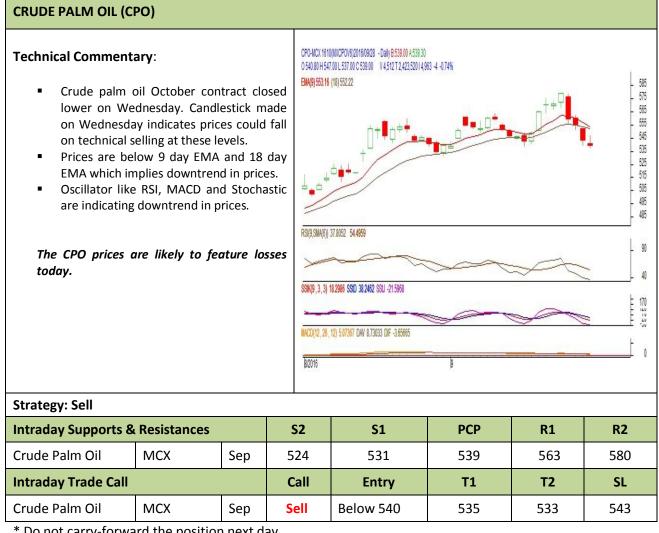

# AGRIWATCH

**Commodity: Crude Palm Oil Contract: October** 

#### Exchange: MCX Expiry: October. 31<sup>st</sup> 2016

\* Do not carry-forward the position next day.