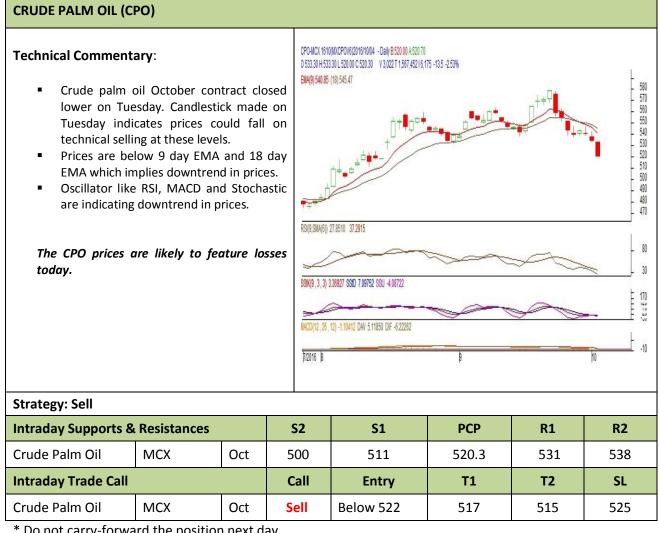

# AGRIWATCH

**Commodity: Crude Palm Oil Contract: October** 

### Exchange: MCX Expiry: October. 31<sup>st</sup> 2016

\* Do not carry-forward the position next day.