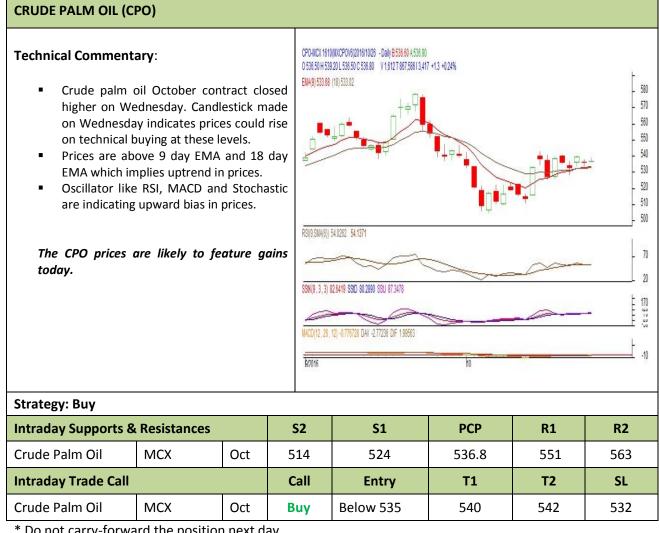

# AGRIWATCH

**Commodity: Crude Palm Oil Contract: October** 

### Exchange: MCX Expiry: October. 31<sup>st</sup> 2016

\* Do not carry-forward the position next day.