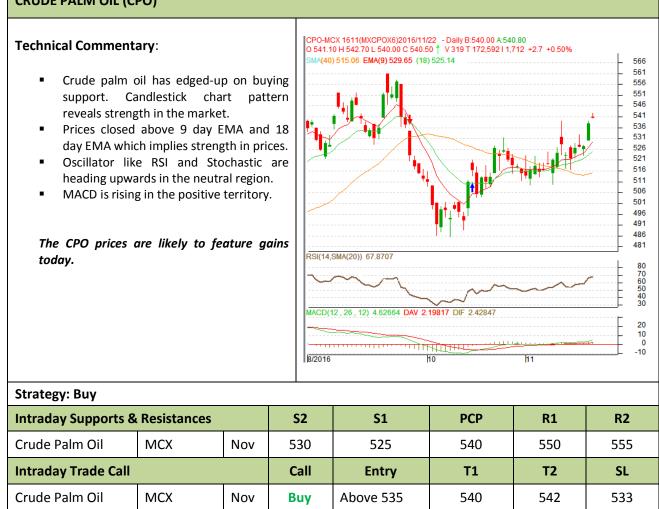

### Commodity: Crude Palm Oil Contract: November

## CRUDE PALM OIL (CPO)

### Exchange: MCX Expiry: November. 30<sup>th</sup> 2016

\* Do not carry-forward the position next day.