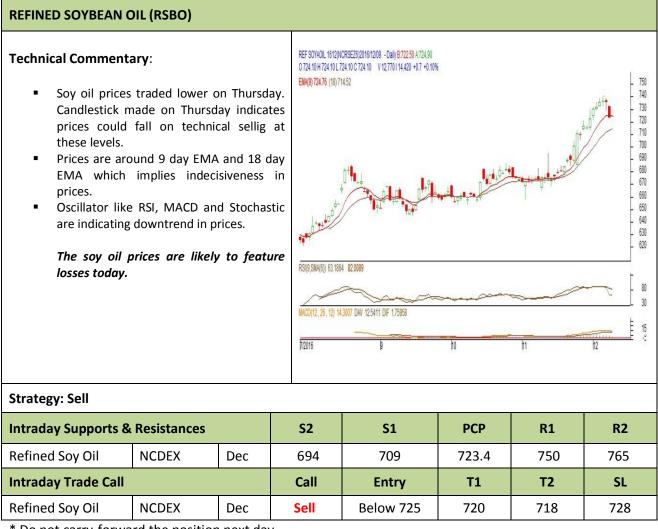

# AW AGRIWATCH

Commodity: Refined Soybean Oil Contract: December

### Exchange: NCDEX Expiry: December.20<sup>th</sup>, 2016

\* Do not carry-forward the position next day.