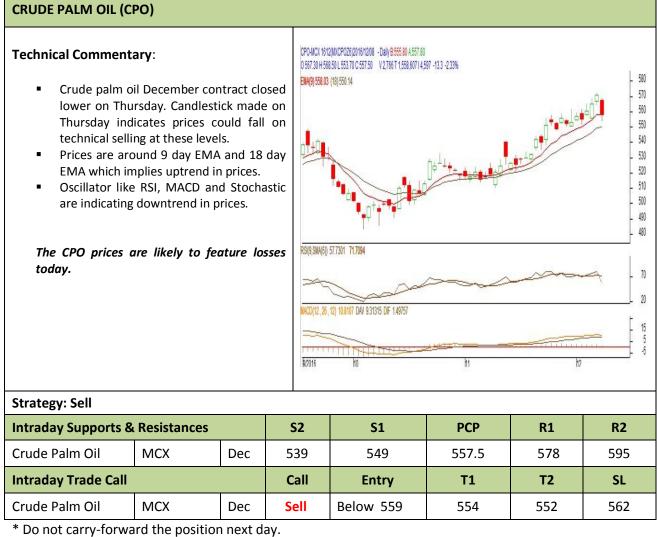

## AGRIWATCH

#### **Commodity: Crude Palm Oil Contract: December**

#### Exchange: MCX Expiry: December. 31<sup>st</sup> 2016

Disclaimer

The information and opinions contained in the document have been compiled from sources believed to be reliable. The company does not warrant its accuracy, completeness and correctness. Use of data and information contained in this report is at your own risk. This document is not, and should not be construed as, an offer to sell or solicitation to buy any commodities. This document may not be reproduced, distributed or published, in whole or in part, by any recipient hereof for any purpose without prior permission from the Company. IASL and its affiliates and/or their officers, directors and employees may have positions in any commodities mentioned in this document (or in any related investment) and may from time to time add to or dispose of any such commodities (or investment). Please see the detailed disclaimer at http://www.agriwatch.com/Disclaimer.asp