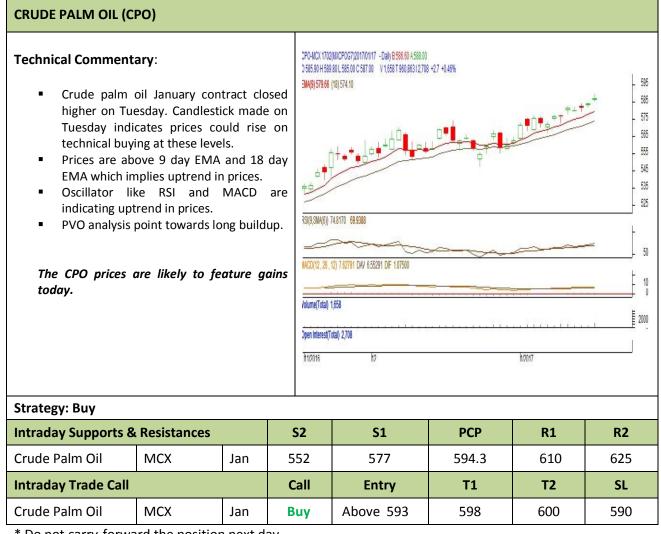

# AW AGRIWATCH

Commodity: Crude Palm Oil

#### **Contract: January**

Exchange: MCX Expiry: January. 31<sup>st</sup> 2017

\* Do not carry-forward the position next day.

Disclaimer

The information and opinions contained in the document have been compiled from sources believed to be reliable. The company does not warrant its accuracy, completeness and correctness. Use of data and information contained in this report is at your own risk. This document is not, and should not be construed as, an offer to sell or solicitation to buy any commodities. This document may not be reproduced, distributed or published, in whole or in part, by any recipient hereof for any purpose without prior permission from the Company. IASL and its affiliates and/or their officers, directors and employees may have positions in any commodities mentioned in this document (or in any related investment) and may from time to time add to or dispose of any such commodities (or investment). Please see the detailed disclaimer at http://www.agriwatch.com/Disclaimer.asp