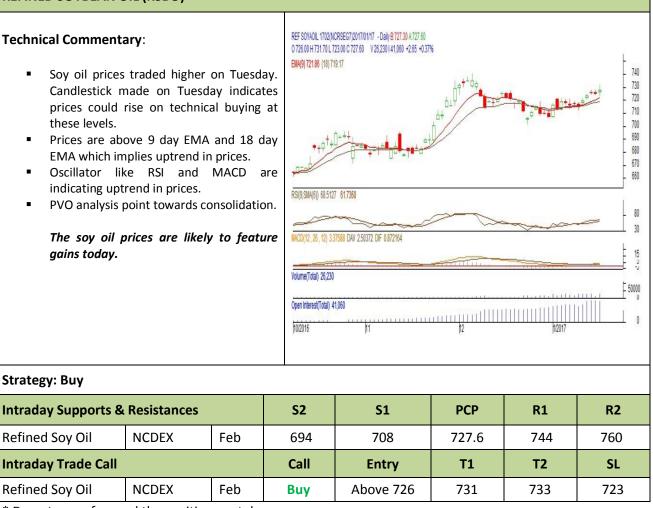

### **REFINED SOYBEAN OIL (RSBO)**

\* Do not carry-forward the position next day.