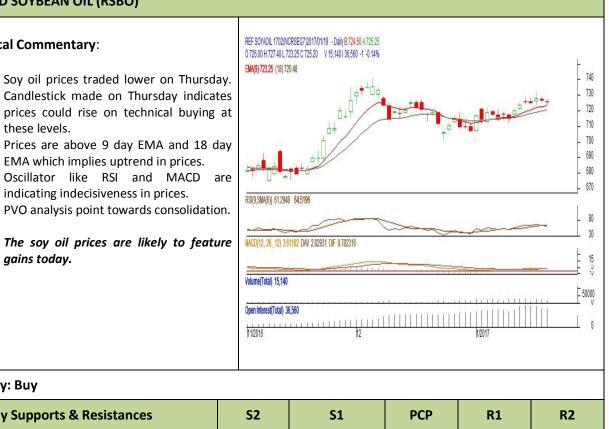

### **REFINED SOYBEAN OIL (RSBO)**

**Technical Commentary:** 

these levels.

gains today.

.

.

Strategy: Buy

| Intraday Supports & Resistances |       |     | S2   | <b>S1</b> | РСР   | R1  | R2  |
|---------------------------------|-------|-----|------|-----------|-------|-----|-----|
| Refined Soy Oil                 | NCDEX | Feb | 694  | 708       | 725.2 | 744 | 760 |
| Intraday Trade Call             |       |     | Call | Entry     | T1    | T2  | SL  |
| Refined Soy Oil                 | NCDEX | Feb | Buy  | Above 724 | 729   | 731 | 721 |