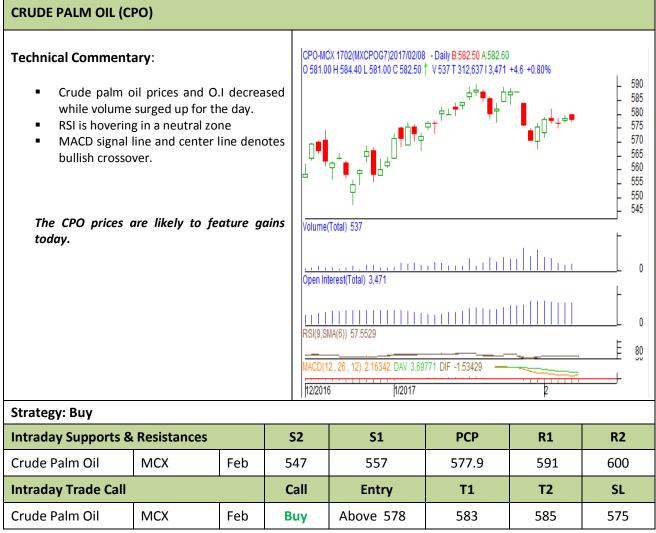

# AW AGRIWATCH

## Commodity: Crude Palm Oil

### **Contract: February**

### Exchange: MCX Expiry: February. 28<sup>th</sup> 2017

\* Do not carry-forward the position next day.

Disclaimer

The information and opinions contained in the document have been compiled from sources believed to be reliable. The company does not warrant its accuracy, completeness and correctness. Use of data and information contained in this report is at your own risk. This document is not, and should not be construed as, an offer to sell or solicitation to buy any commodities. This document may not be reproduced, distributed or published, in whole or in part, by any recipient hereof for any purpose without prior permission from the Company. IASL and its affiliates and/or their officers, directors and employees may have positions in any commodities mentioned in this document (or in any related investment) and may from time to time add to or dispose of any such commodities (or investment). Please see the detailed disclaimer at http://www.agriwatch.com/Disclaimer.asp