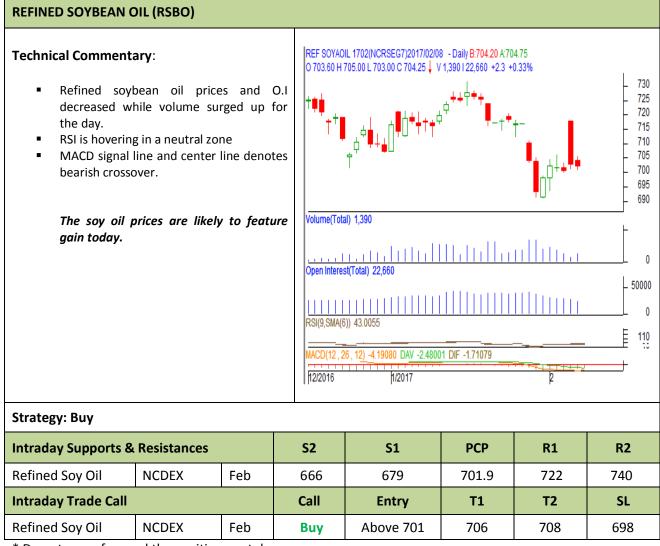

# AW AGRIWATCH

Commodity: Refined Soybean Oil Contract: February

### Exchange: NCDEX Expiry: February.20<sup>th</sup>, 2017

\* Do not carry-forward the position next day.