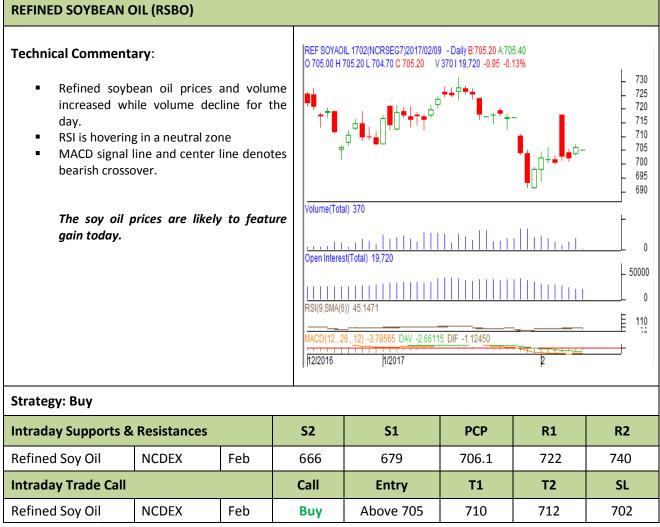

Commodity: Refined Soybean Oil

## Contract: February

Exchange: NCDEX Expiry: February.20<sup>th</sup>, 2017

\* Do not carry-forward the position next day.