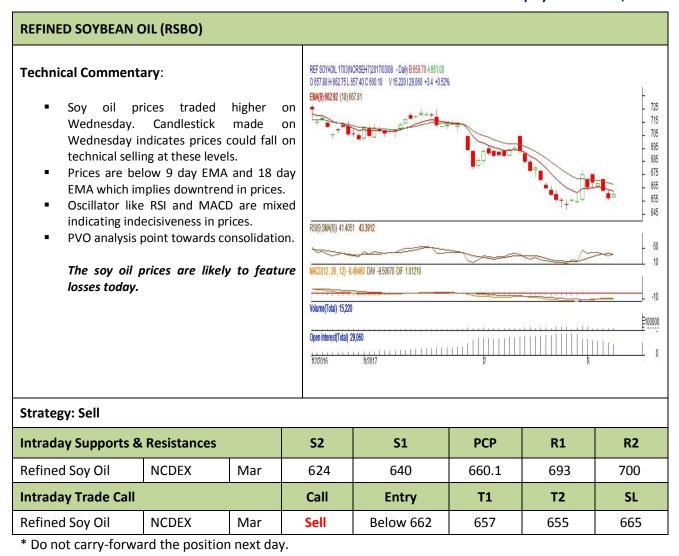

# AW AGRIWATCH

Commodity: Refined Soybean Oil Contract: March

### Exchange: NCDEX Expiry: March.20<sup>th</sup>, 2017