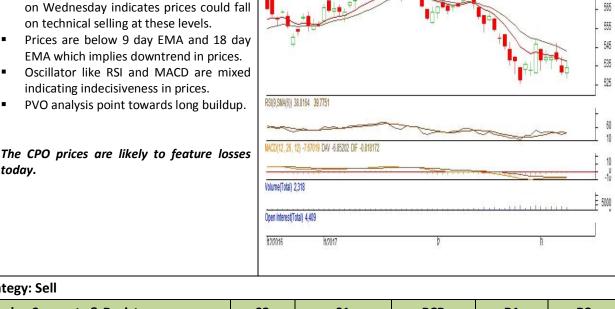

# AGRIWATCH

Expiry: March. 31<sup>st</sup> 2017

Exchange: MCX

585

575

**Commodity: Crude Palm Oil Contract: March** 

#### **CRUDE PALM OIL (CPO)**

CPO-MCX 1703(MXCPOH7)2017/03/08 - Daily B:533.50 A:534.30

- 0 530.90 H 538.00 L 528.10 C 534.10 V 2,318 T 1,221,38414,409 +2.9 +0.55% EMA(9) 537.65 (18) 543.13 Crude palm oil March contract closed lower on Wednesday. Candlestick made on Wednesday indicates prices could fall on technical selling at these levels.
- Prices are below 9 day EMA and 18 day EMA which implies downtrend in prices.
- Oscillator like RSI and MACD are mixed indicating indecisiveness in prices.
- PVO analysis point towards long buildup.

### Strategy: Sell

today.

| Intraday Supports & Resistances |     |     | S2   | S1        | РСР   | R1  | R2  |
|---------------------------------|-----|-----|------|-----------|-------|-----|-----|
| Crude Palm Oil                  | МСХ | Mar | 512  | 520       | 534.1 | 557 | 574 |
| Intraday Trade Call             |     |     | Call | Entry     | T1    | Т2  | SL  |
| Crude Palm Oil                  | МСХ | Mar | Sell | Below 536 | 531   | 529 | 539 |