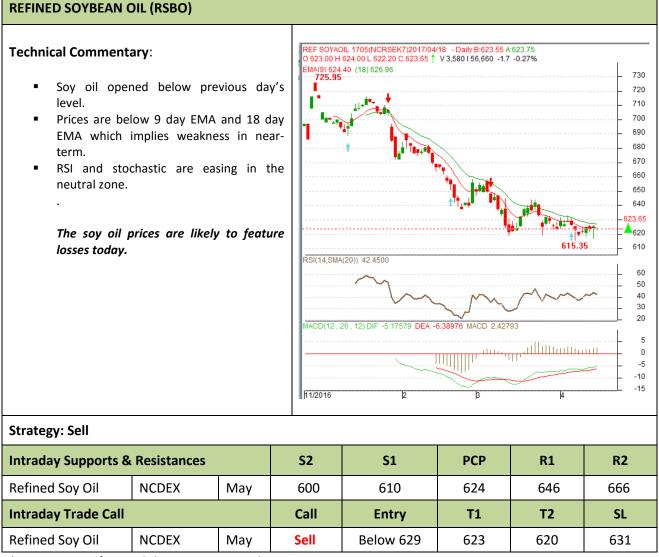

### Commodity: Refined Soybean Oil Contract: May

### Exchange: NCDEX Expiry: May.20<sup>th</sup>, 2017

\* Do not carry-forward the position next day.