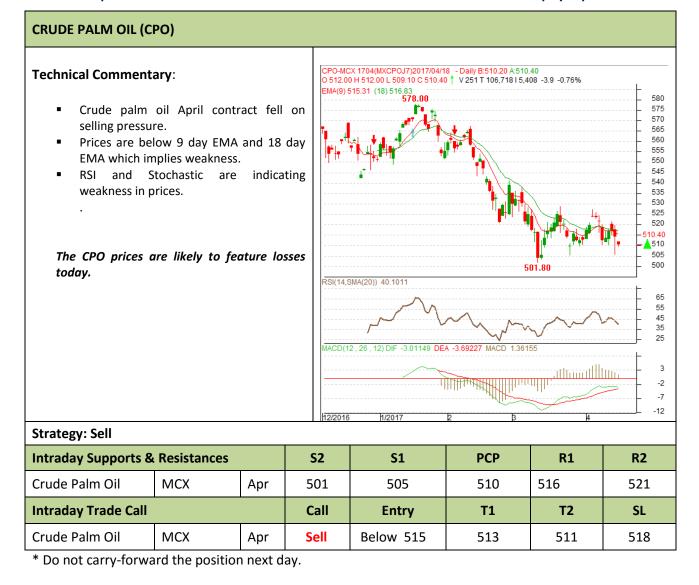

## AW AGRIWATCH

Commodity: Crude Palm Oil Contract: April

### Exchange: MCX Expiry: April. 30<sup>th</sup> 2017