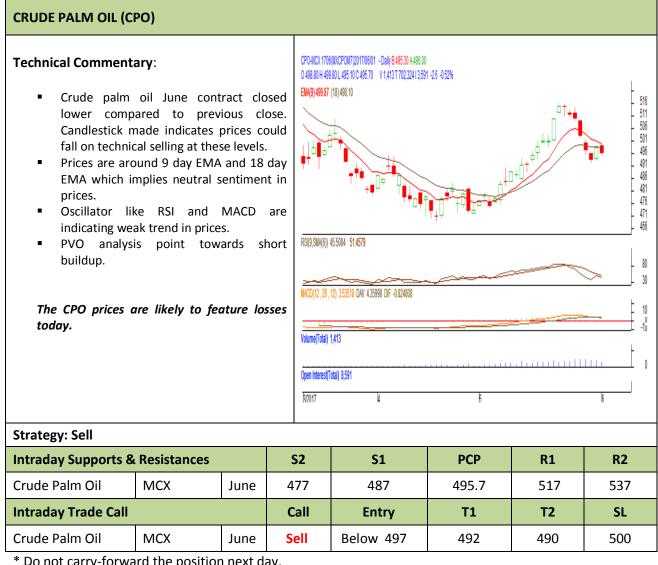

## AGRIWATCH

**Commodity: Crude Palm Oil Contract: June** 

## Exchange: MCX Expiry: June. 30<sup>th</sup> 2017

\* Do not carry-forward the position next day.

Disclaime

The information and opinions contained in the document have been compiled from sources believed to be reliable. The company does not warrant its accuracy, completeness and correctness. Use of data and information contained in this report is at your own risk. This document is not, and should not be construed as, an offer to sell or solicitation to buy any commodities. This document may not be reproduced, distributed or published, in whole or in part, by any recipient hereof for any purpose without prior permission from the Company. IASL and its affiliates and/or their officers, directors and employees may have positions in any commodities mentioned in this document (or in any related investment) and may from time to time add to or dispose of any such commodities (or investment). Please see the detailed disclaimer at http://www.agriwatch.com/Disclaimer.asp