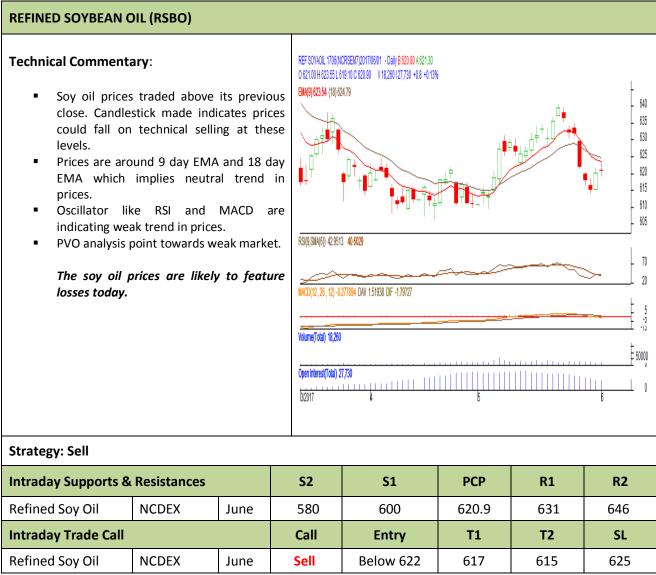

## AW AGRIWATCH

Commodity: Refined Soybean Oil Contract: June

## Exchange: NCDEX Expiry: June.20<sup>th</sup>, 2017

\* Do not carry-forward the position next day.