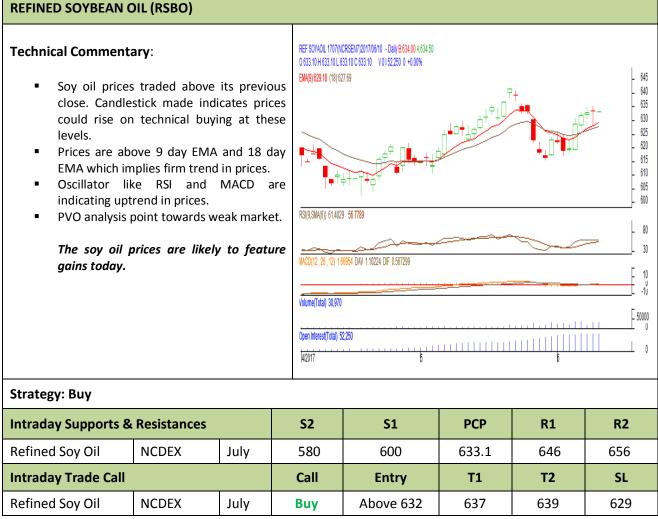

## AW AGRIWATCH

Commodity: Refined Soybean Oil

## Contract: July

Exchange: NCDEX Expiry: July.20<sup>th</sup>, 2017

\* Do not carry-forward the position next day.