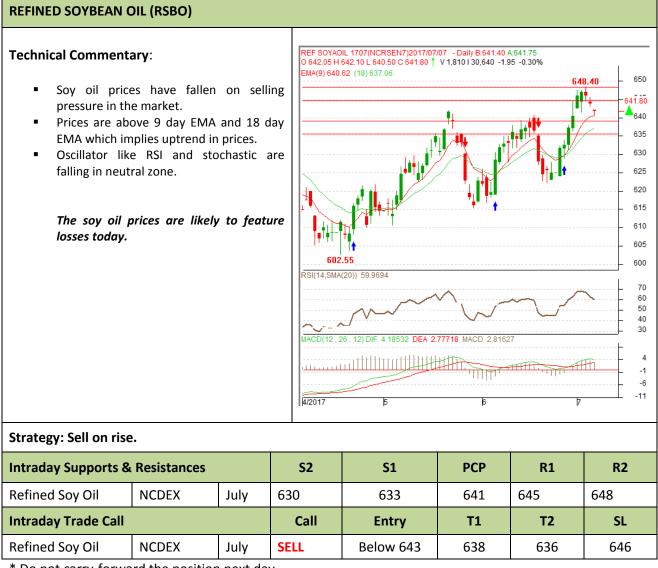

# AW AGRIWATCH

Commodity: Refined Soybean Oil Contract: July

### Exchange: NCDEX Expiry: July.20<sup>th</sup>, 2017

\* Do not carry-forward the position next day.