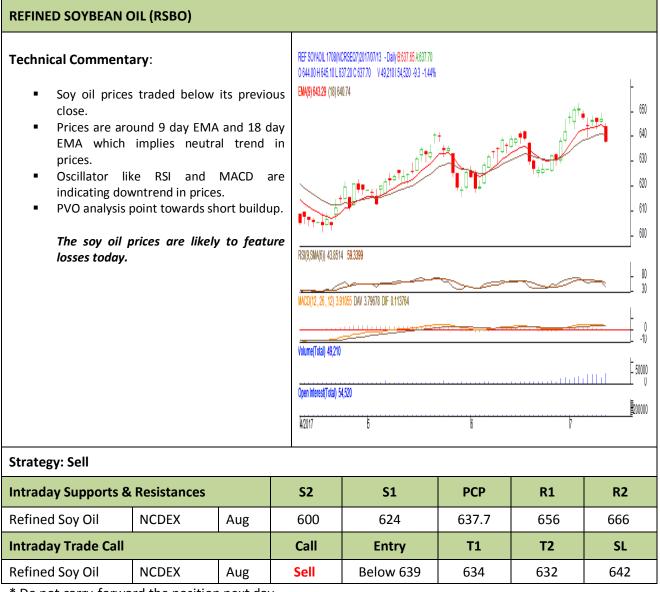

#### **Contract: August**

Exchange: NCDEX Expiry: Aug.20<sup>th</sup>, 2017

\* Do not carry-forward the position next day.