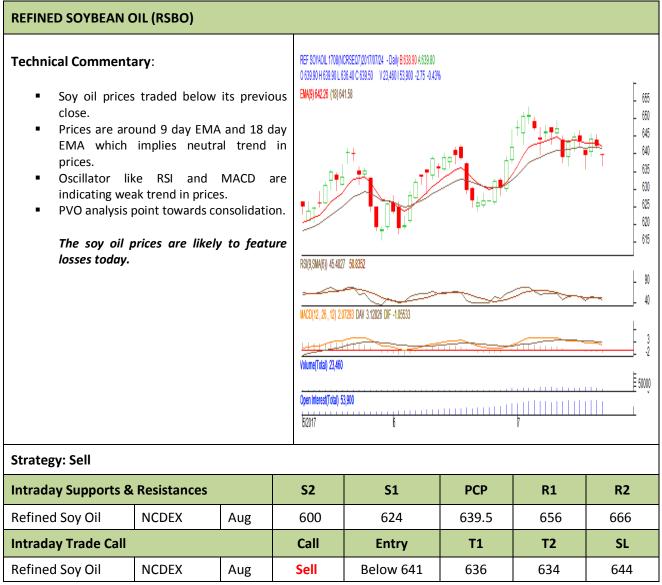

## AW AGRIWATCH

Commodity: Refined Soybean Oil

## **Contract: August**

Exchange: NCDEX Expiry: Aug.20<sup>th</sup>, 2017

\* Do not carry-forward the position next day.