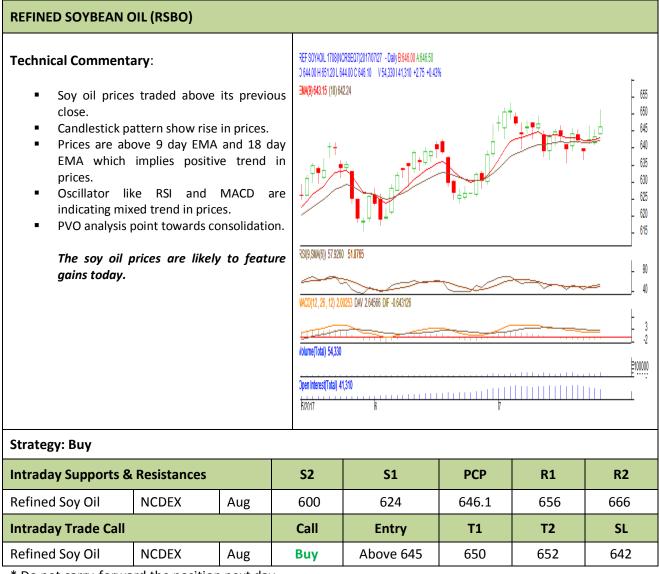

# AW AGRIWATCH

Commodity: Refined Soybean Oil

### Contract: August

Exchange: NCDEX Expiry: Aug.20<sup>th</sup>, 2017

\* Do not carry-forward the position next day.