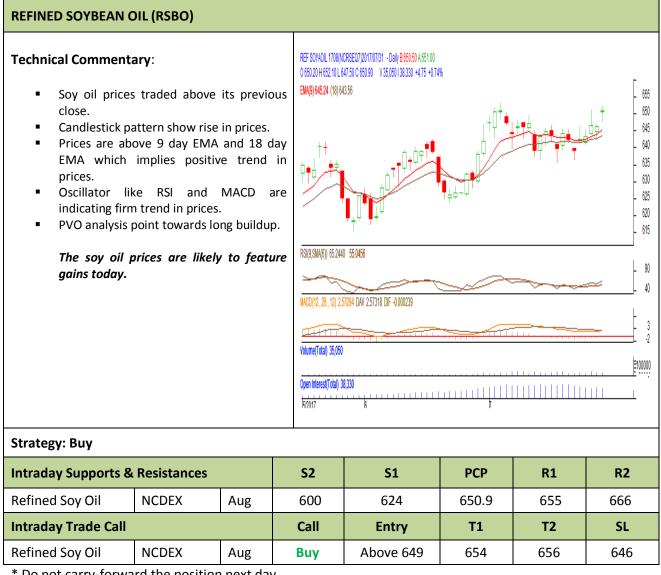

## AGRIWATCH

**Commodity: Refined Soybean Oil** 

## **Contract: August**

Exchange: NCDEX Expiry: Aug.20<sup>th</sup>, 2017

\* Do not carry-forward the position next day.