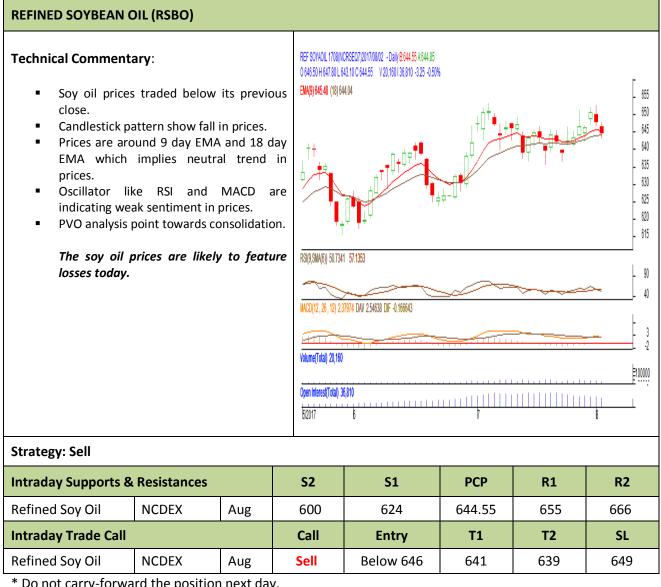

# AGRIWATCH

**Commodity: Refined Soybean Oil** 

### **Contract: August**

**Exchange: NCDEX** Expiry: Aug.20<sup>th</sup>, 2017

\* Do not carry-forward the position next day.