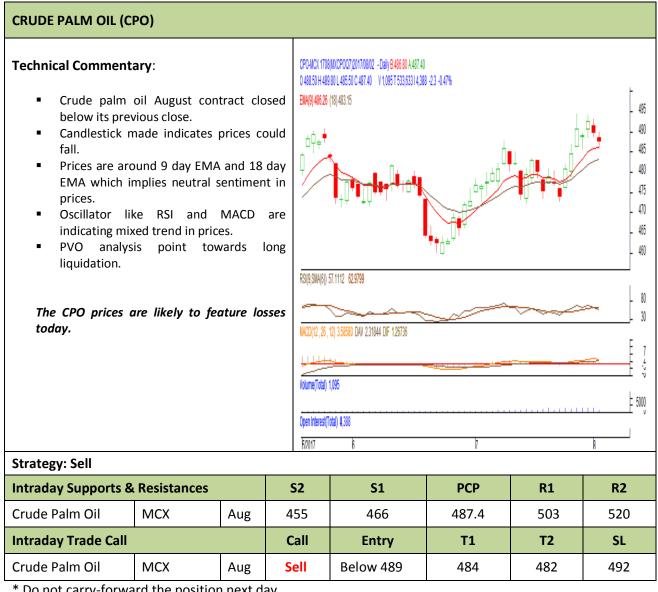

# AGRIWATCH

## **Commodity: Crude Palm Oil**

#### **Contract: August**

### **Exchange: MCX** Expiry: Aug. 31<sup>st</sup> 2017

\* Do not carry-forward the position next day.

Disclaimer

The information and opinions contained in the document have been compiled from sources believed to be reliable. The company does not warrant its accuracy, completeness and correctness. Use of data and information contained in this report is at your own risk. This document is not, and should not be construed as, an offer to sell or solicitation to buy any commodities. This document may not be reproduced, distributed or published, in whole or in part, by any recipient hereof for any purpose without prior permission from the Company. IASL and its affiliates and/or their officers, directors and employees may have positions in any commodities mentioned in this document (or in any related investment) and may from time to time add to or dispose of any such commodities (or investment). Please see the detailed disclaimer at http://www.agriwatch.com/Disclaimer.asp