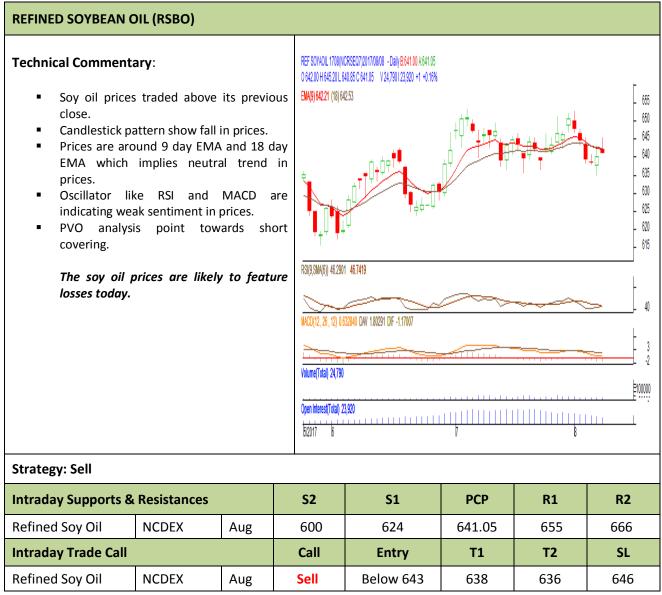

## AW AGRIWATCH

Commodity: Refined Soybean Oil

## **Contract: August**

Exchange: NCDEX Expiry: Aug.20<sup>th</sup>, 2017

\* Do not carry-forward the position next day.