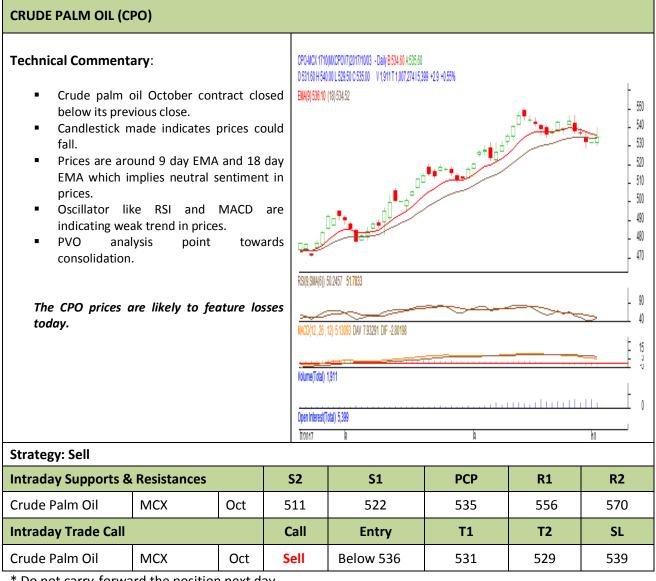

#### Commodity: Crude Palm Oil Contract: October

#### Exchange: MCX Expiry: Oct. 31<sup>st</sup> 2017

\* Do not carry-forward the position next day.

Disclaimer

The information and opinions contained in the document have been compiled from sources believed to be reliable. The company does not warrant its accuracy, completeness and correctness. Use of data and information contained in this report is at your own risk. This document is not, and should not be construed as, an offer to sell or solicitation to buy any commodities. This document may not be reproduced, distributed or published, in whole or in part, by any recipient hereof for any purpose without prior permission from the Company. IASL and its affiliates and/or their officers, directors and employees may have positions in any commodities mentioned in this document (or in any related investment) and may from time to time add to or dispose of any such commodities (or investment). Please see the detailed disclaimer at http://www.agriwatch.com/Disclaimer.asp