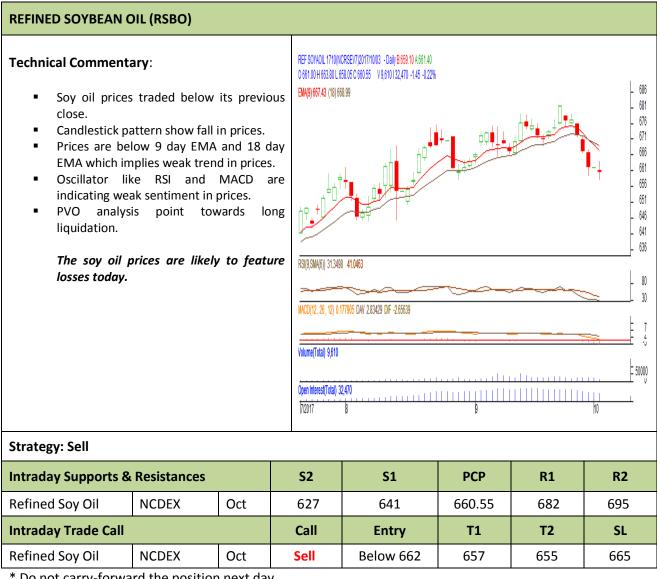

# AGRIWATCH

**Commodity: Refined Soybean Oil Contract: October** 

### **Exchange: NCDEX** Expiry: Oct.20<sup>th</sup>, 2017

\* Do not carry-forward the position next day.