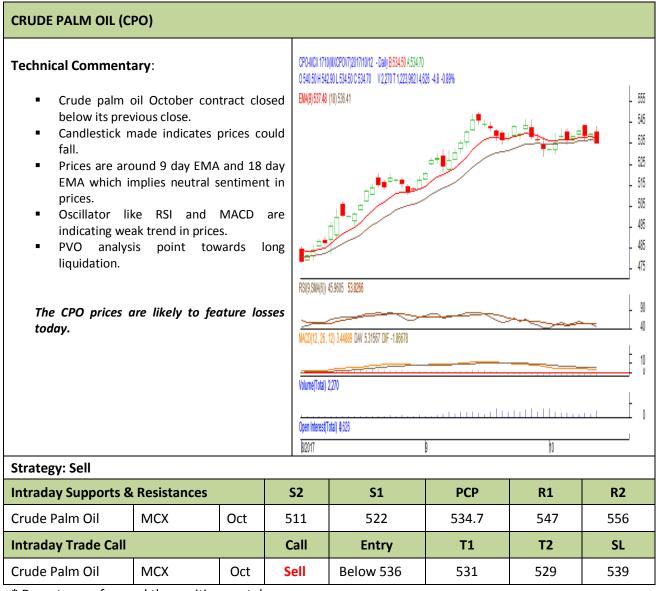

<sup>\*</sup> Do not carry-forward the position next day.

Commodity: Crude Palm Oil Exchange: MCX
Contract: October Expiry: Oct. 31<sup>st</sup> 2017

<sup>\*</sup> Do not carry-forward the position next day.