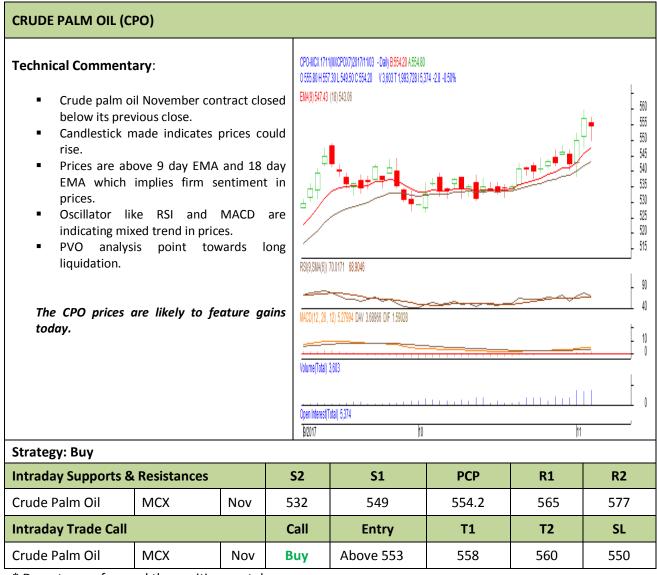

### Commodity: Crude Palm Oil

#### Contract: November

Exchange: MCX Expiry: Nov. 30<sup>th</sup> 2017

\* Do not carry-forward the position next day.

Disclaimer

The information and opinions contained in the document have been compiled from sources believed to be reliable. The company does not warrant its accuracy, completeness and correctness. Use of data and information contained in this report is at your own risk. This document is not, and should not be construed as, an offer to sell or solicitation to buy any commodities. This document may not be reproduced, distributed or published, in whole or in part, by any recipient hereof for any purpose without prior permission from the Company. IASL and its affiliates and/or their officers, directors and employees may have positions in any commodities mentioned in this document (or in any related investment) and may from time to time add to or dispose of any such commodities (or investment). Please see the detailed disclaimer at http://www.agriwatch.com/Disclaimer.asp