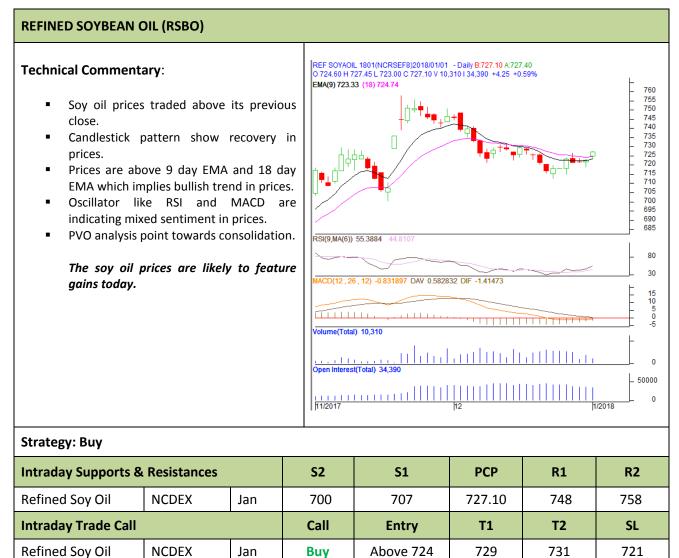

### Commodity: Refined Soybean Oil

### **Contract: January**

Exchange: NCDEX Expiry: Jan.20<sup>th</sup>, 2017

\* Do not carry-forward the position next day.