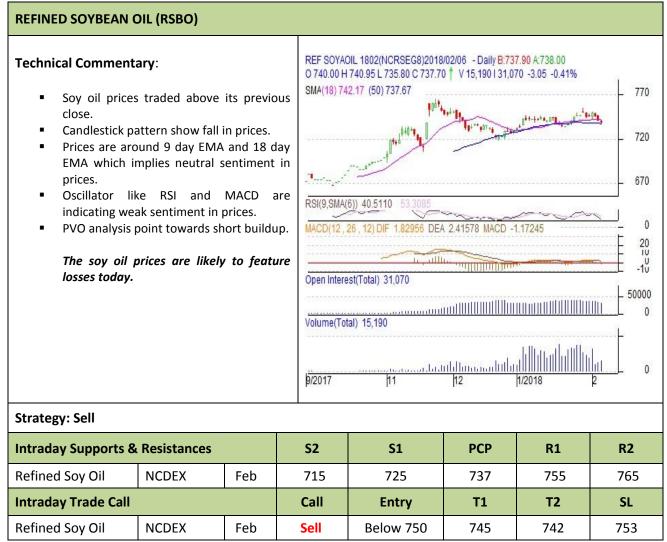

## AW AGRIWATCH

Commodity: Refined Soybean Oil

## **Contract: February**

Exchange: NCDEX Expiry: Feb.20<sup>th</sup>, 2017

\* Do not carry-forward the position next day.