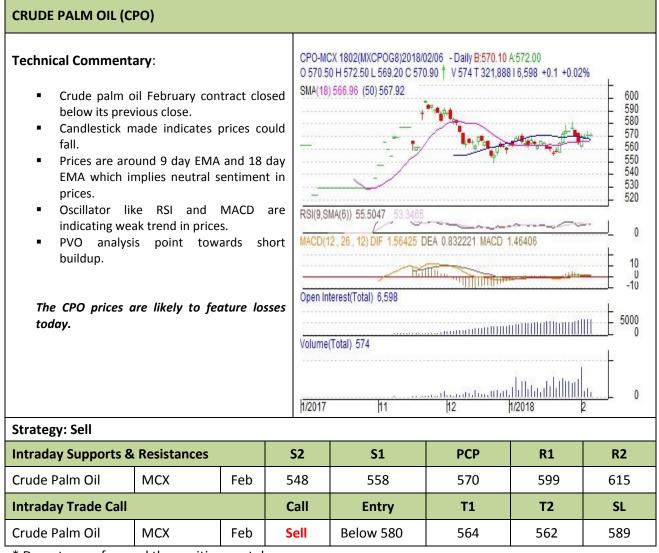

## AW AGRIWATCH

Commodity: Crude Palm Oil

## **Contract: February**

Exchange: MCX Expiry: Feb. 28<sup>th</sup> 2017

\* Do not carry-forward the position next day.

Disclaimer

The information and opinions contained in the document have been compiled from sources believed to be reliable. The company does not warrant its accuracy, completeness and correctness. Use of data and information contained in this report is at your own risk. This document is not, and should not be construed as, an offer to sell or solicitation to buy any commodities. This document may not be reproduced, distributed or published, in whole or in part, by any recipient hereof for any purpose without prior permission from the Company. IASL and its affiliates and/or their officers, directors and employees may have positions in any commodities mentioned in this document (or in any related investment) and may from time to time add to or dispose of any such commodities (or investment). Please see the detailed disclaimer at http://www.agriwatch.com/Disclaimer.asp