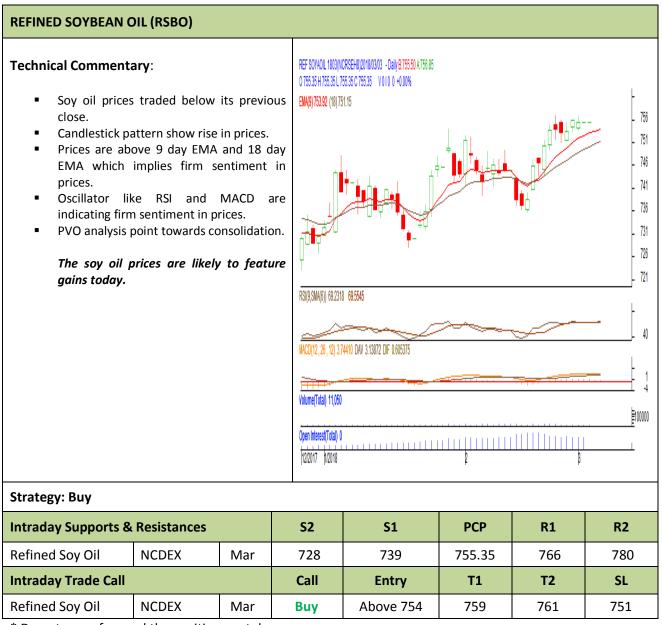

#### Commodity: Refined Soybean Oil Contract: March

### Exchange: NCDEX Expiry: Mar.20<sup>th</sup>, 2017

\* Do not carry-forward the position next day.