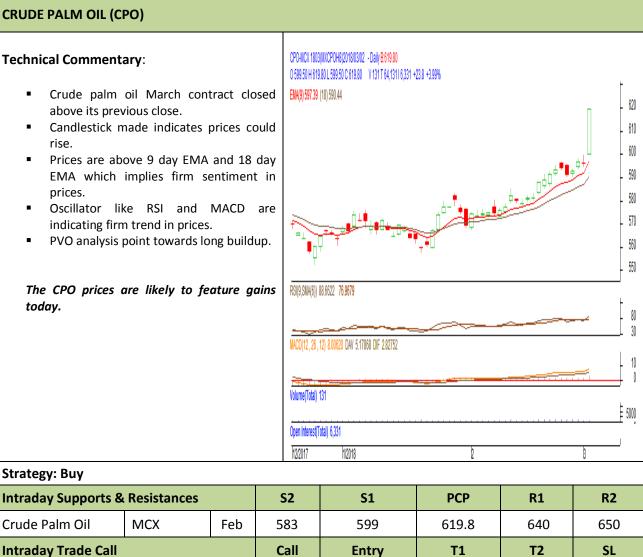

#### **Commodity: Crude Palm Oil Contract: February**

**Technical Commentary**:

rise.

prices.

today.

Strategy: Buy

Crude Palm Oil

Crude Palm Oil

**Intraday Trade Call** 

above its previous close.

### **CRUDE PALM OIL (CPO)**

MCX \* Do not carry-forward the position next day.

Feb

Buy

MCX

#### **Exchange: MCX** Expiry: Feb. 28<sup>th</sup> 2017