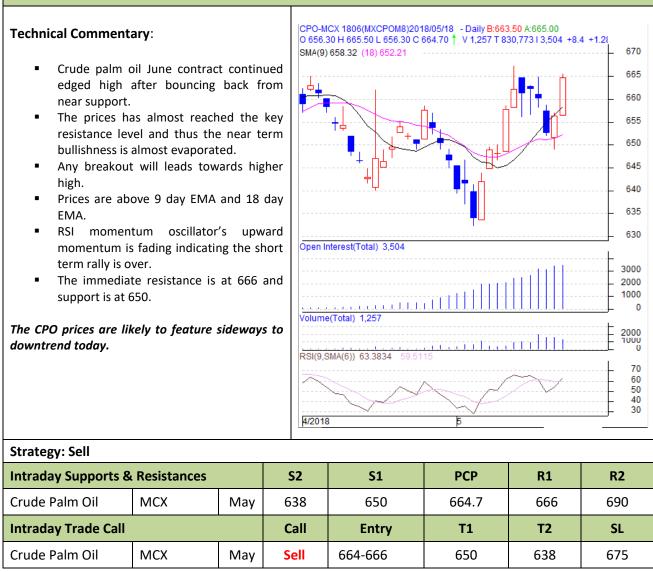

# AW AGRIWATCH

Commodity: Crude Palm Oil Contract: May

### **CRUDE PALM OIL (CPO)**

### Exchange: MCX Expiry: June. 31<sup>st</sup> 2018

\* Do not carry-forward the position next day.