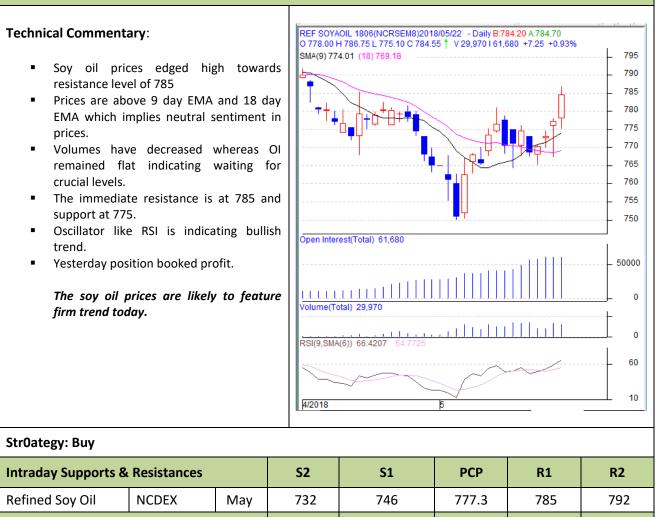

### REFINED SOYBEAN OIL (RSBO)

Call

Buy

May

Entry

784-85

T1

790

**T2** 

792

SL

775

\* Do not carry-forward the position next day.

NCDEX

**Intraday Trade Call** 

Refined Soy Oil