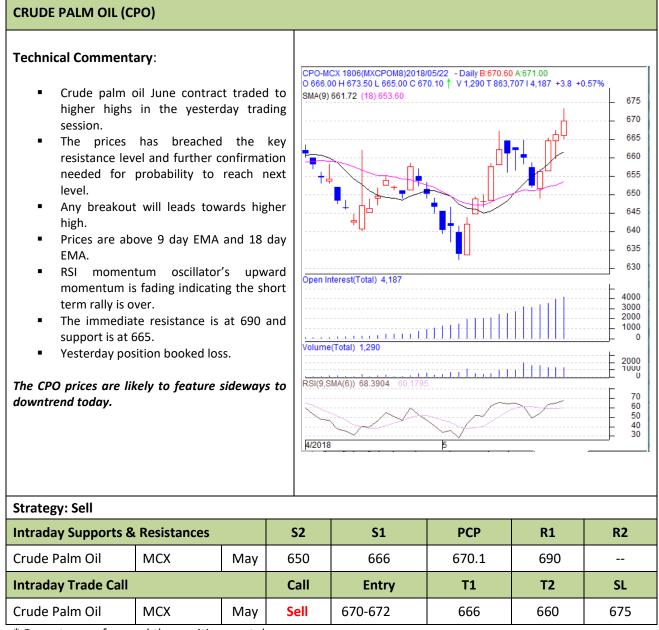

## AW AGRIWATCH

Commodity: Crude Palm Oil Contract: May

#### Exchange: MCX Expiry: June. 31<sup>st</sup> 2018

\* Do not carry-forward the position next day.