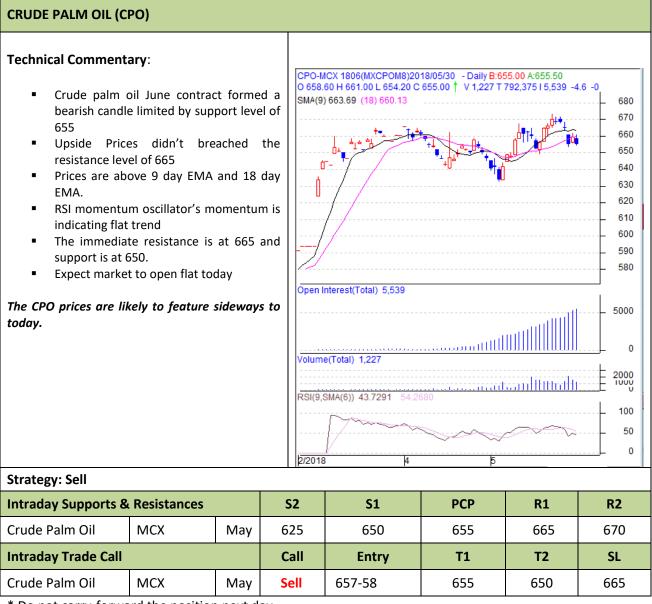

## AGRIWATCH

**Commodity: Crude Palm Oil Contract: May** 

### Exchange: MCX Expiry: June. 31<sup>st</sup> 2018

\* Do not carry-forward the position next day.