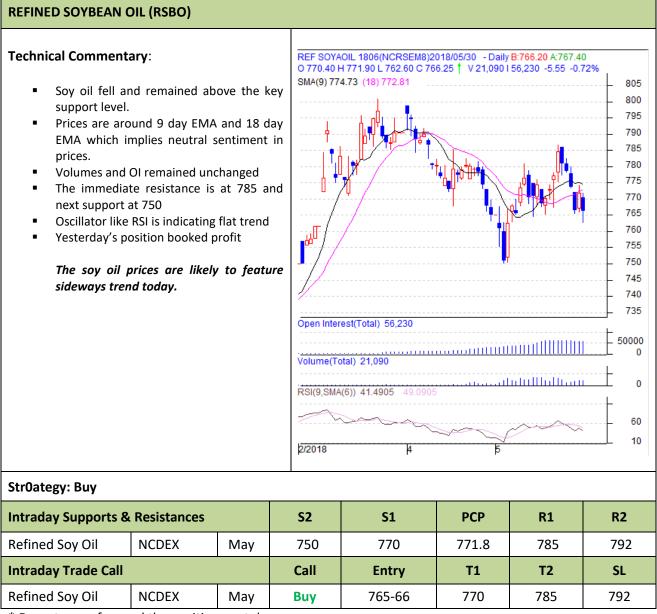

# AW AGRIWATCH

Commodity: Refined Soybean Oil Contract: June

### Exchange: NCDEX Expiry: June.20<sup>th</sup>, 2018

\* Do not carry-forward the position next day.