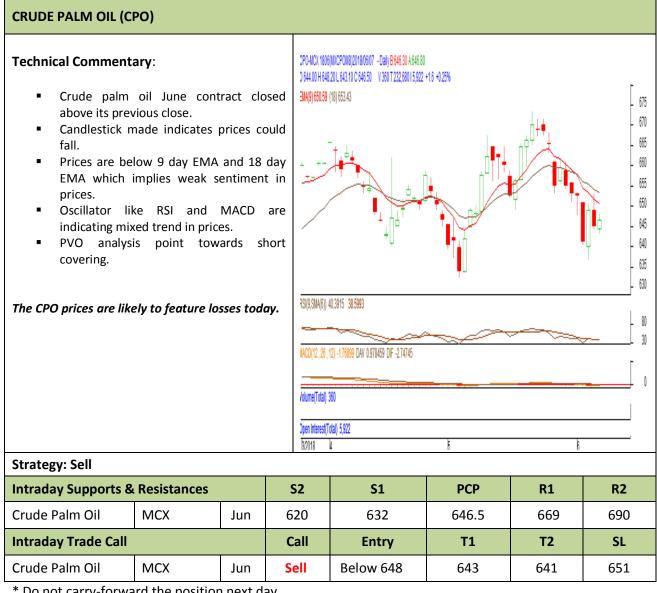

## AGRIWATCH

### **Commodity: Crude Palm Oil**

#### **Contract: June**

Exchange: MCX Expiry: June. 30<sup>th</sup> 2018

\* Do not carry-forward the position next day.

Disclaimer

The information and opinions contained in the document have been compiled from sources believed to be reliable. The company does not warrant its accuracy, completeness and correctness. Use of data and information contained in this report is at your own risk. This document is not, and should not be construed as, an offer to sell or solicitation to buy any commodities. This document may not be reproduced, distributed or published, in whole or in part, by any recipient hereof for any purpose without prior permission from the Company. IASL and its affiliates and/or their officers, directors and employees may have positions in any commodities mentioned in this document (or in any related investment) and may from time to time add to or dispose of any such commodities (or investment). Please see the detailed disclaimer at http://www.agriwatch.com/Disclaimer.asp