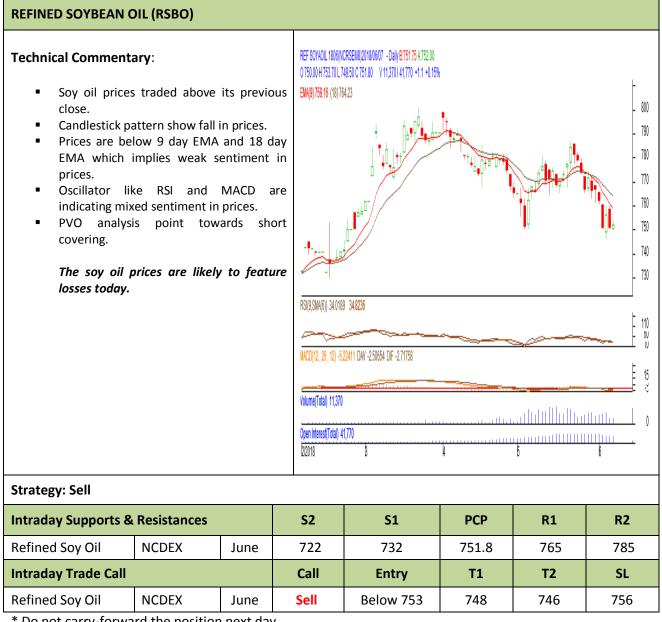

# AGRIWATCH

**Commodity: Refined Soybean Oil Contract: June** 

### **Exchange: NCDEX** Expiry: June.20<sup>th</sup>, 2018

\* Do not carry-forward the position next day.