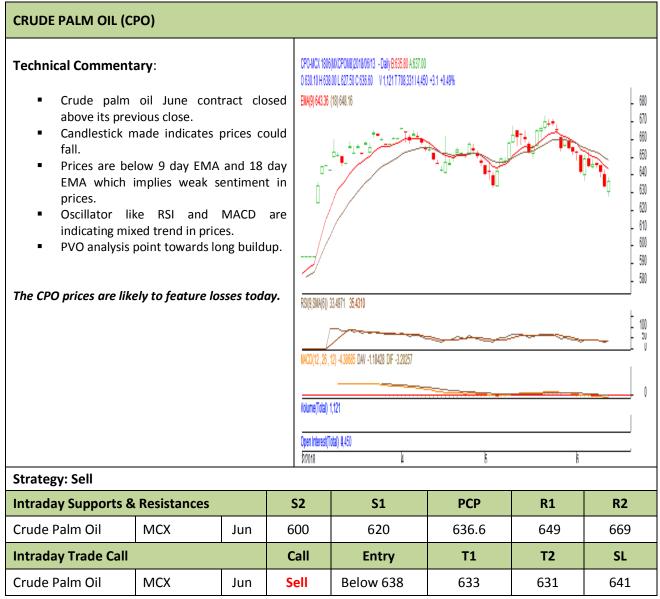

## AW AGRIWATCH

## Commodity: Crude Palm Oil

### Contract: June

Exchange: MCX Expiry: June. 30<sup>th</sup> 2018

\* Do not carry-forward the position next day.