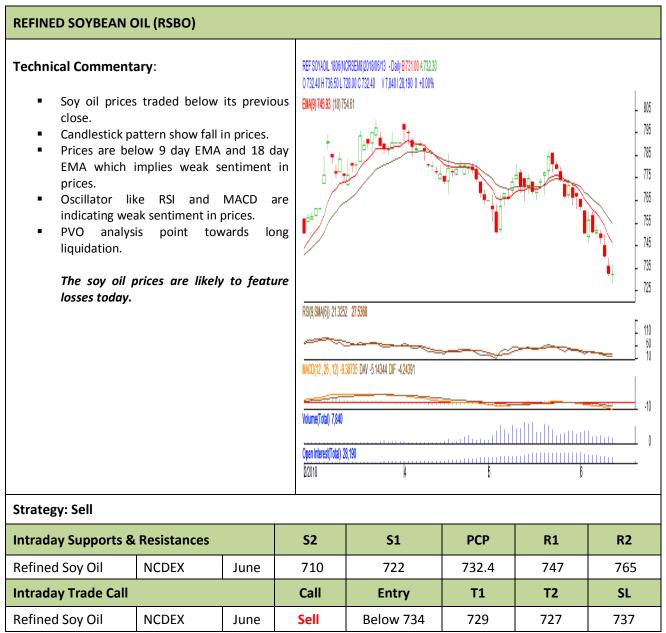

# AW AGRIWATCH

Commodity: Refined Soybean Oil Contract: June

### Exchange: NCDEX Expiry: June.20<sup>th</sup>, 2018

\* Do not carry-forward the position next day.