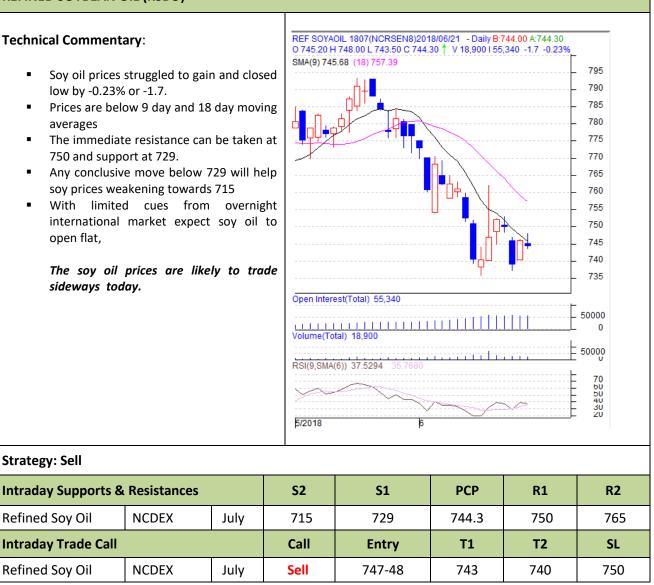

### **REFINED SOYBEAN OIL (RSBO)**

\* Do not carry-forward the position next day.