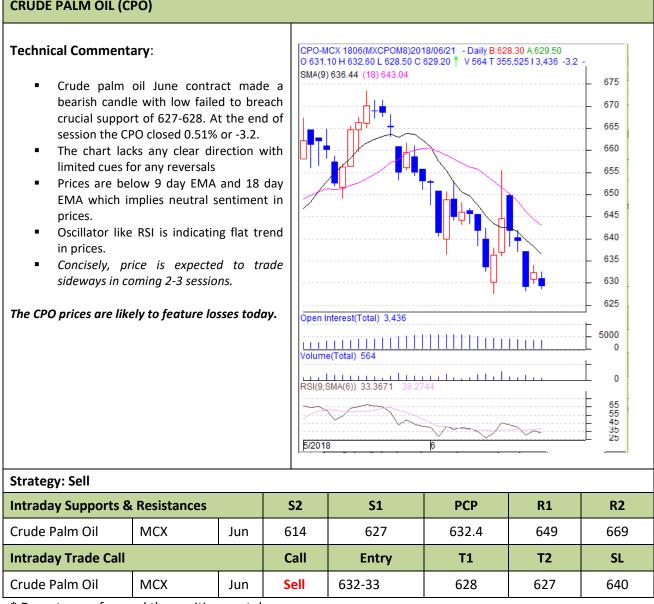

### **CRUDE PALM OIL (CPO)**

Exchange: MCX Expiry: June. 30<sup>th</sup> 2018

\* Do not carry-forward the position next day.