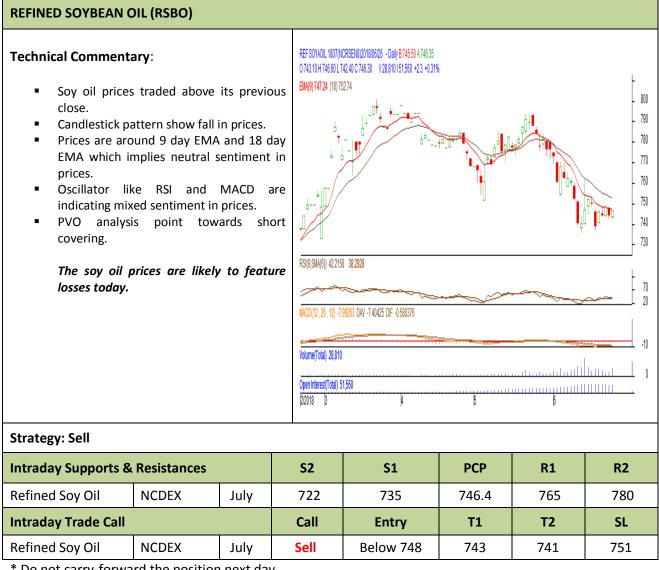

### **Commodity: Refined Soybean Oil**

### **Contract: July**

**Exchange: NCDEX** Expiry: July.20<sup>th</sup>, 2018

\* Do not carry-forward the position next day.