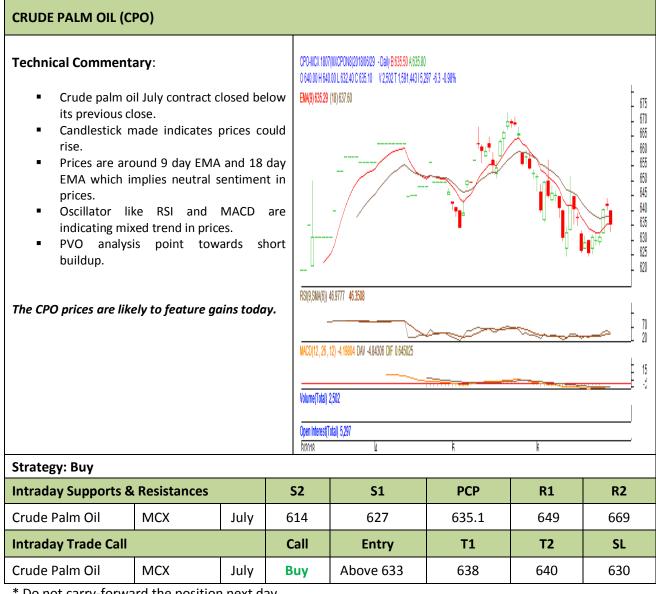

## AW AGRIWATCH

### Commodity: Crude Palm Oil

### **Contract: July**

Exchange: MCX Expiry: July. 30<sup>th</sup> 2018

\* Do not carry-forward the position next day.

Disclaimer

The information and opinions contained in the document have been compiled from sources believed to be reliable. The company does not warrant its accuracy, completeness and correctness. Use of data and information contained in this report is at your own risk. This document is not, and should not be construed as, an offer to sell or solicitation to buy any commodities. This document may not be reproduced, distributed or published, in whole or in part, by any recipient hereof for any purpose without prior permission from the Company. IASL and its affiliates and/or their officers, directors and employees may have positions in any commodities mentioned in this document (or in any related investment) and may from time to time add to or dispose of any such commodities (or investment). Please see the detailed disclaimer at http://www.agriwatch.com/Disclaimer.asp