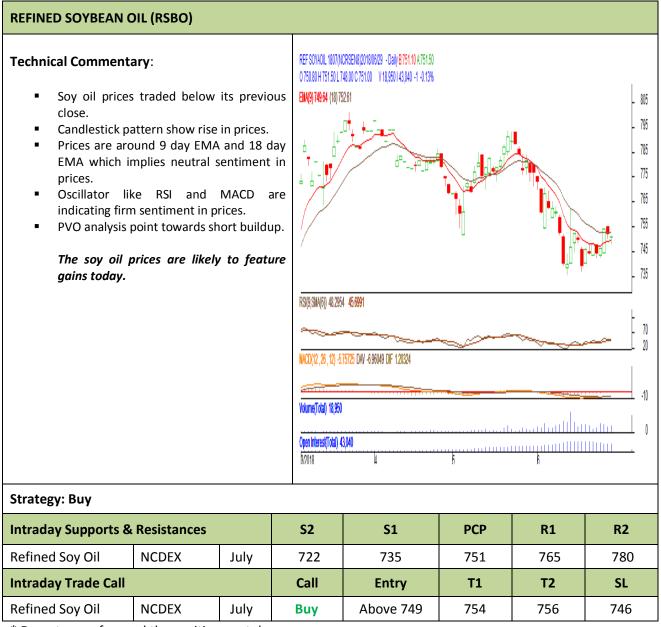

# AW AGRIWATCH

Commodity: Refined Soybean Oil

#### Contract: July

Exchange: NCDEX Expiry: July.20<sup>th</sup>, 2018

\* Do not carry-forward the position next day.