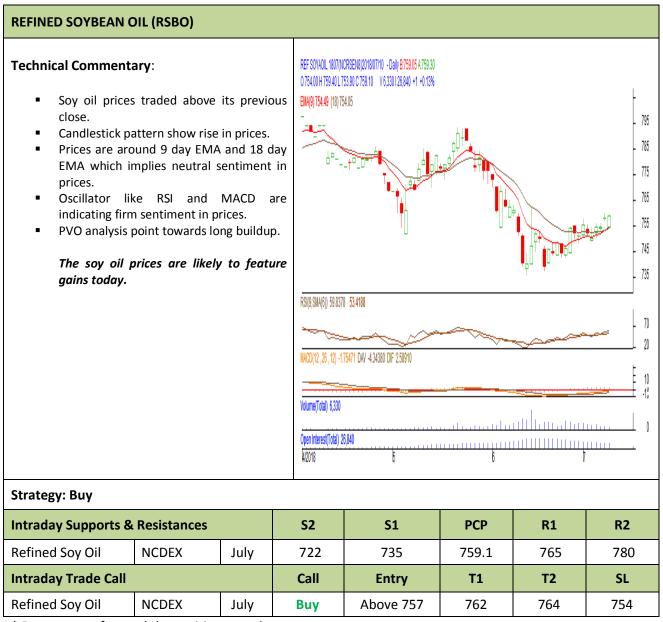

### Contract: July

Exchange: NCDEX Expiry: July.20<sup>th</sup>, 2018

\* Do not carry-forward the position next day.