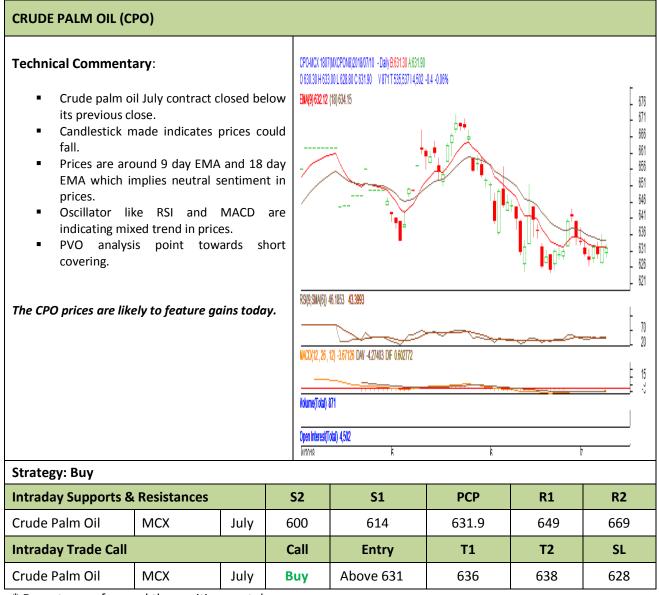

#### Contract: July

Exchange: MCX Expiry: July. 30<sup>th</sup> 2018

\* Do not carry-forward the position next day.