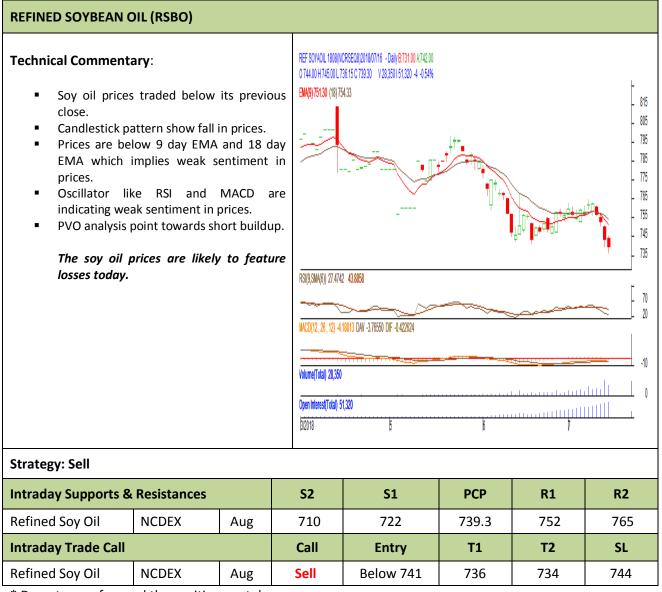

# AW AGRIWATCH

Commodity: Refined Soybean Oil

### Contract: Aug

Exchange: NCDEX Expiry: Aug.20<sup>th</sup>, 2018

\* Do not carry-forward the position next day.