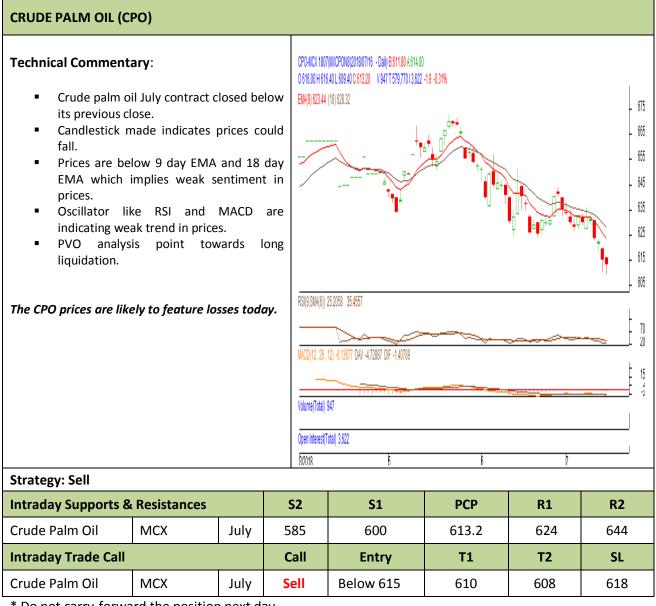

## AW AGRIWATCH

## Commodity: Crude Palm Oil

### **Contract: July**

Exchange: MCX Expiry: July. 30<sup>th</sup> 2018

\* Do not carry-forward the position next day.