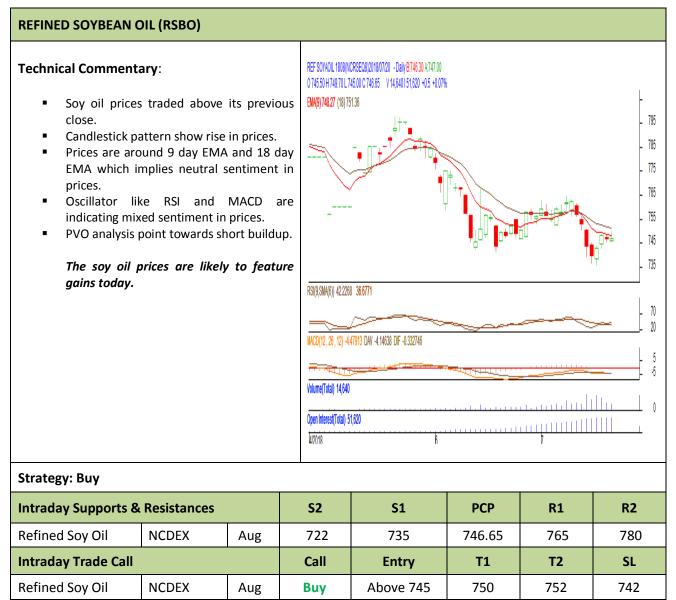

# AW AGRIWATCH

Commodity: Refined Soybean Oil

### Contract: Aug

Exchange: NCDEX Expiry: Aug.20<sup>th</sup>, 2018

\* Do not carry-forward the position next day.