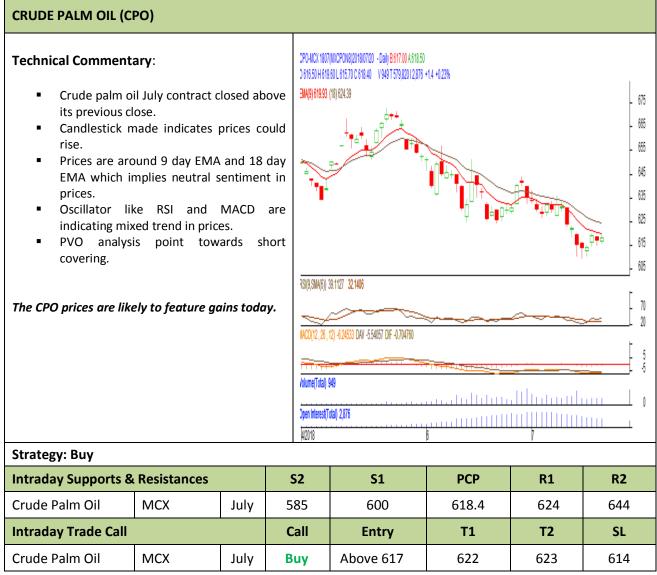

# AW AGRIWATCH

### Commodity: Crude Palm Oil

#### **Contract: July**

Exchange: MCX Expiry: July. 30<sup>th</sup> 2018

\* Do not carry-forward the position next day.

Disclaimer

The information and opinions contained in the document have been compiled from sources believed to be reliable. The company does not warrant its accuracy, comple and correctness. Use of data and information contained in this report is at your own risk. This document is not, and should not be construed as, an offer to sell or solicite buy any commodities. This document may not be reproduced, distributed or published, in whole or in part, by any recipient hereof for any purpose without prior permissic the Company. IASL and its affiliates and/or their officers, directors and employees may have positions in any commodities mentioned in this document (or in any investment) and may from time to time add to or dispose of any such commodities (or investment). Please see the detailed disclaimer http://www.agriwatch.com/disclaimer.php 2018 Indian Agribusiness Systems Ltd.