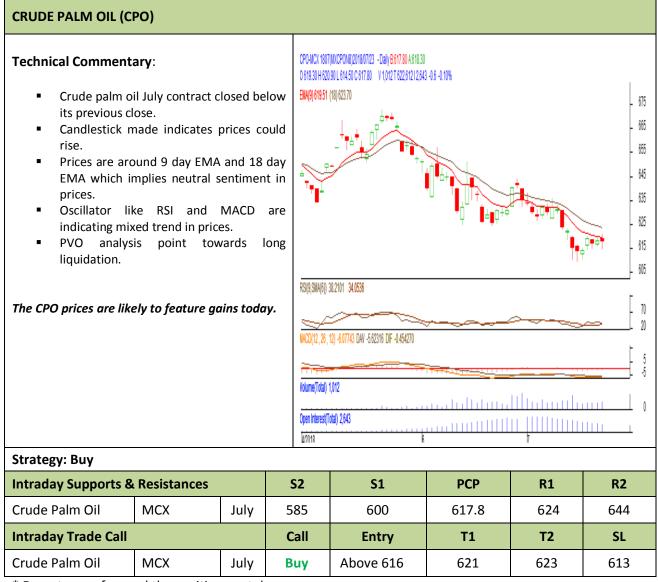

## AW AGRIWATCH

Commodity: Crude Palm Oil

## Contract: July

Exchange: MCX Expiry: July. 30<sup>th</sup> 2018

\* Do not carry-forward the position next day.

Disclaimer

The information and opinions contained in the document have been compiled from sources believed to be reliable. The company does not warrant its accuracy, comple and correctness. Use of data and information contained in this report is at your own risk. This document is not, and should not be construed as, an offer to sell or solicite buy any commodities. This document may not be reproduced, distributed or published, in whole or in part, by any recipient hereof for any purpose without prior permissic the Company. IASL and its affiliates and/or their officers, directors and employees may have positions in any commodities mentioned in this document (or in any investment) and may from time to time add to or dispose of any such commodities (or investment). Please see the detailed disclaimer http://www.agriwatch.com/disclaimer.php 2018 Indian Agribusiness Systems Ltd.