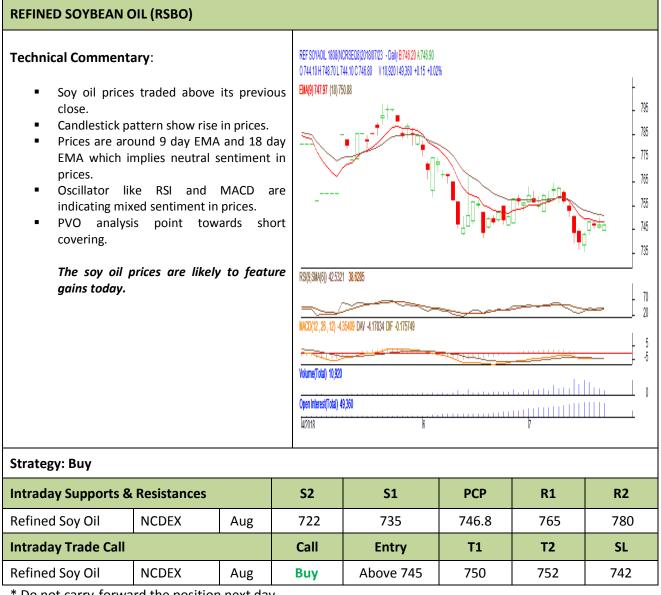

## AGRIWATCH

**Commodity: Refined Soybean Oil** 

## **Contract: Aug**

**Exchange: NCDEX** Expiry: Aug.20<sup>th</sup>, 2018

\* Do not carry-forward the position next day.