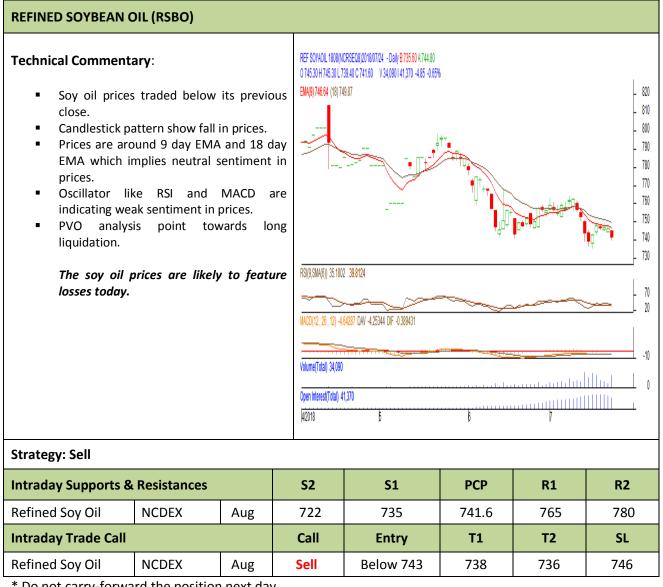

# AW AGRIWATCH

Commodity: Refined Soybean Oil

### Contract: Aug

Exchange: NCDEX Expiry: Aug.20<sup>th</sup>, 2018

\* Do not carry-forward the position next day.