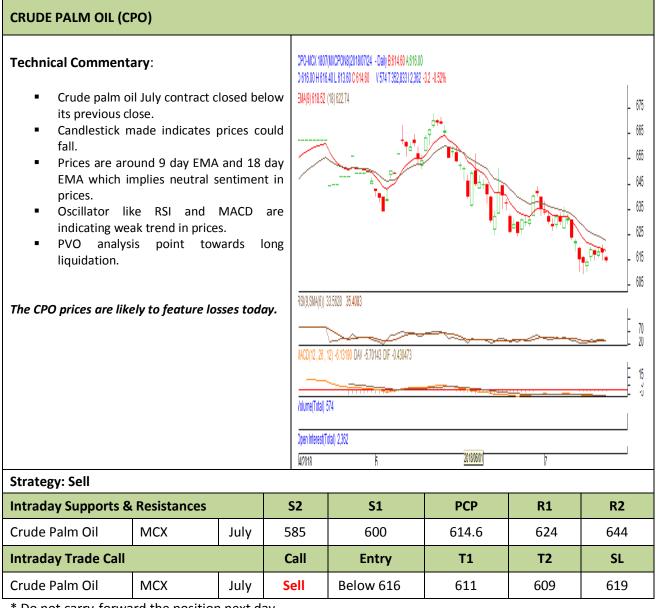

# AW AGRIWATCH

## Commodity: Crude Palm Oil

### **Contract: July**

Exchange: MCX Expiry: July. 30<sup>th</sup> 2018

\* Do not carry-forward the position next day.