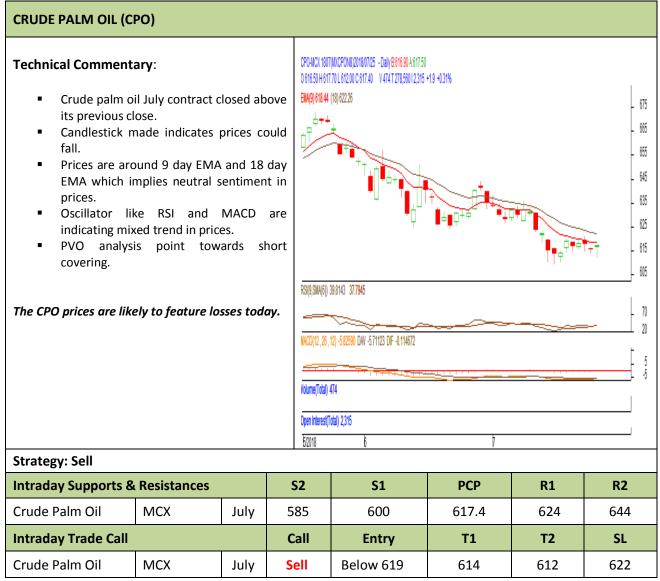

# AW AGRIWATCH

### Commodity: Crude Palm Oil

#### **Contract: July**

Exchange: MCX Expiry: July. 30<sup>th</sup> 2018

\* Do not carry-forward the position next day.

Disclaimer

The information and opinions contained in the document have been compiled from sources believed to be reliable. The company does not warrant its accuracy, comple and correctness. Use of data and information contained in this report is at your own risk. This document is not, and should not be construed as, an offer to sell or solicita buy any commodities. This document may not be reproduced, distributed or published, in whole or in part, by any recipient hereof for any purpose without prior permissic the Company. IASL and its affiliates and/or their officers, directors and employees may have positions in any commodities mentioned in this document (or in any investment) and may from time to time add to or dispose of any such commodities (or investment). Please see the detailed disclaimer http://www.agriwatch.com/disclaimer.php 2018 Indian Agribusiness Systems Ltd.