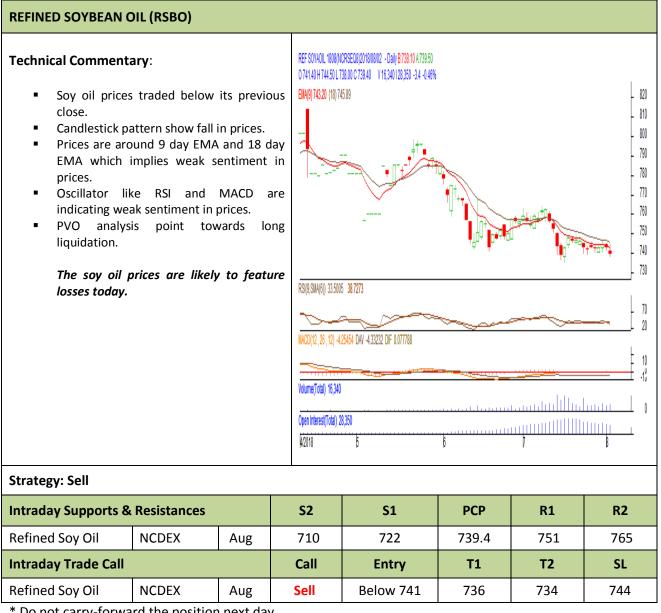

# AGRIWATCH

**Commodity: Refined Soybean Oil** 

#### **Contract: Aug**

**Exchange: NCDEX** Expiry: Aug.20<sup>th</sup>, 2018

\* Do not carry-forward the position next day.