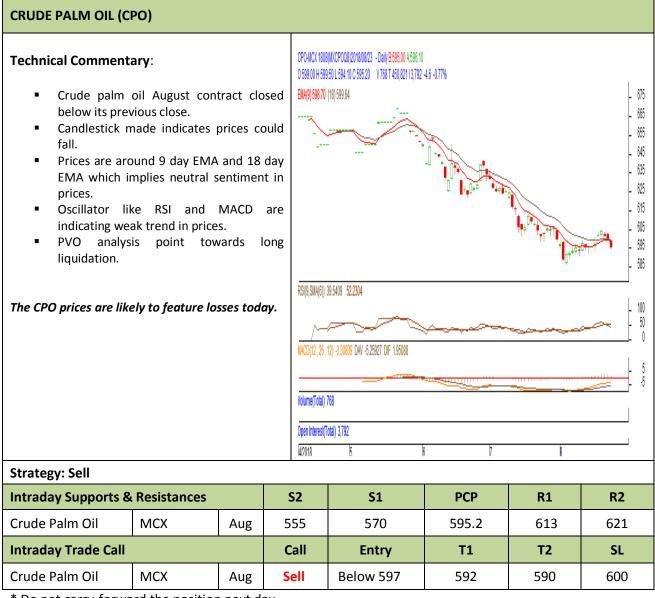

## AW AGRIWATCH

Commodity: Crude Palm Oil

#### **Contract: August**

Exchange: MCX Expiry: Aug. 31<sup>st</sup> 2018

\* Do not carry-forward the position next day.