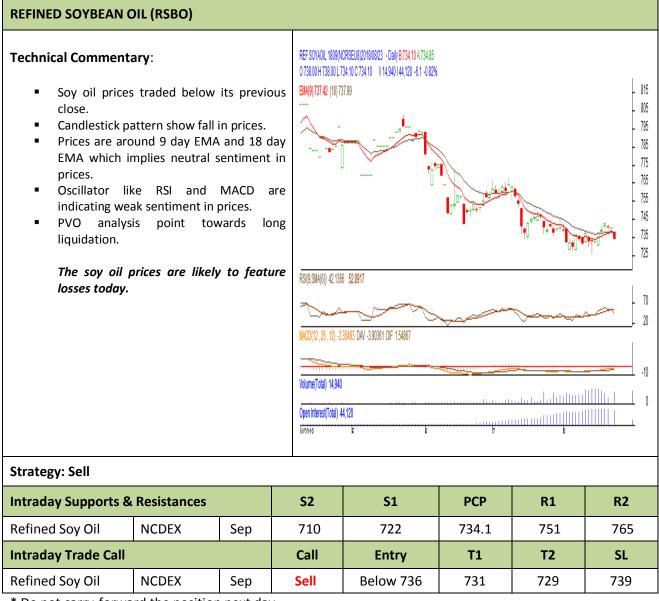

### Contract: Sep

Exchange: NCDEX Expiry: Sep.20<sup>th</sup>, 2018

\* Do not carry-forward the position next day.