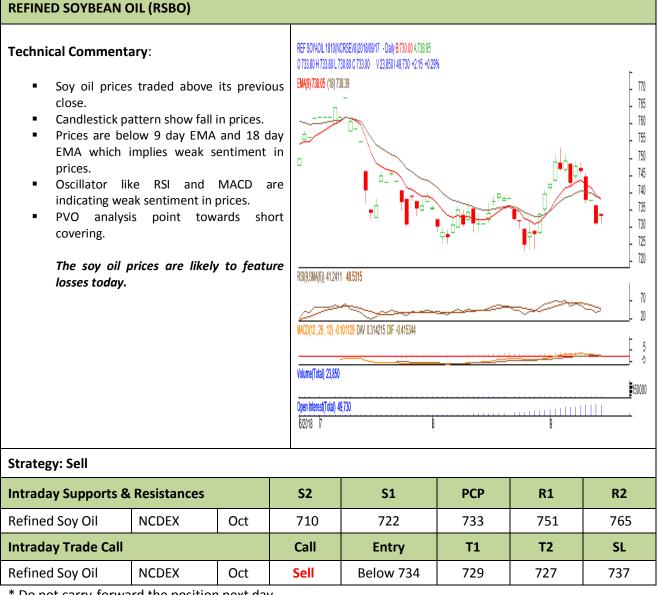

# AGRIWATCH

**Commodity: Refined Soybean Oil Contract: October** 

## **Exchange: NCDEX** Expiry: Oct.20<sup>th</sup>, 2018

\* Do not carry-forward the position next day.