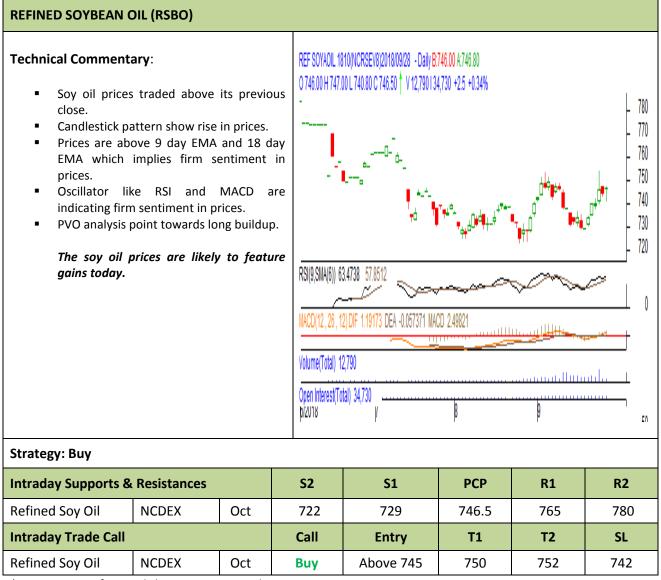

# AW AGRIWATCH

Commodity: Refined Soybean Oil Contract: October

### Exchange: NCDEX Expiry: Oct.20<sup>th</sup>, 2018

\* Do not carry-forward the position next day.