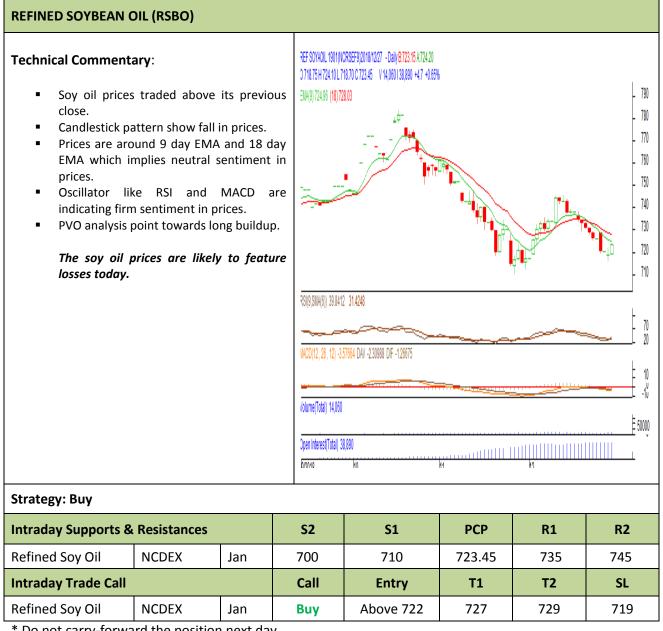

**Veg. Oil Daily Technical Report** Dec 28th 2018

**Commodity: Refined Soybean Oil** 

## **Contract: January**

**Exchange: NCDEX** Expiry: Jan.20<sup>th</sup>, 2019

\* Do not carry-forward the position next day.

**Commodity: Crude Palm Oil** 