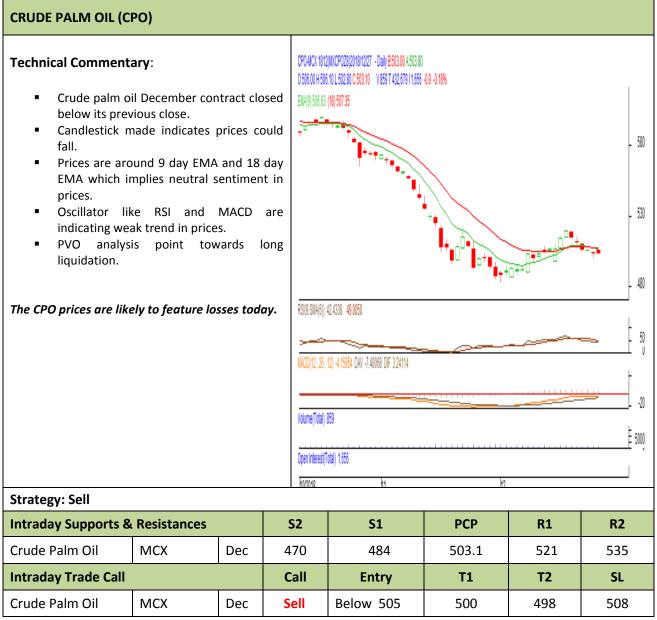

## Contract: December

## Exchange: MCX Expiry: Dec.30<sup>th</sup>2018

\* Do not carry-forward the position next day.