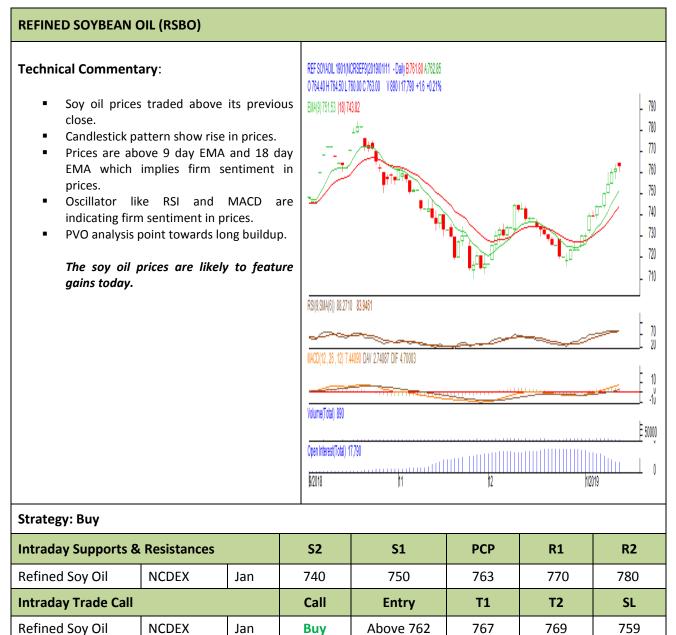

Commodity: Refined Soybean Oil

# Contract: January

Veg. Oil Daily Technical Report Jan 11th 2019

# Exchange: NCDEX Expiry: Jan.20<sup>th</sup>, 2019

\* Do not carry-forward the position next day.

**Commodity: Crude Palm Oil** 