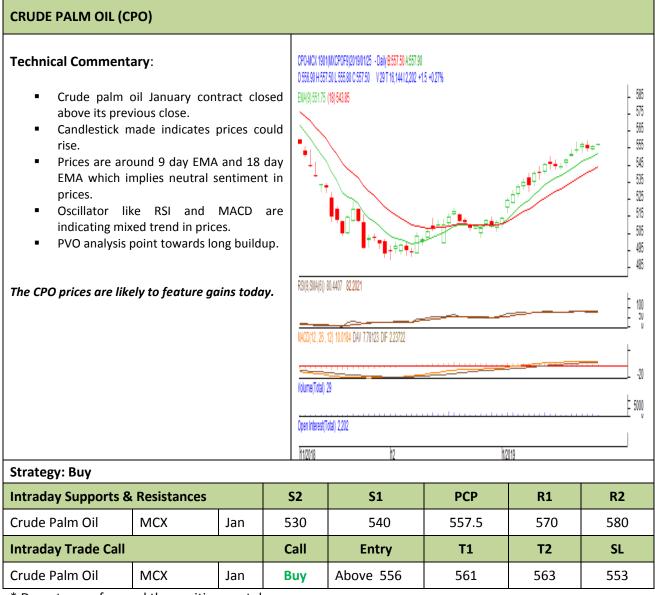

# Exchange: NCDEX Expiry: Feb.20<sup>th</sup>, 2019

**Commodity: Crude Palm Oil** 

### **Contract: January**

Veg. Oil Daily Technical Report Jan 25th 2019